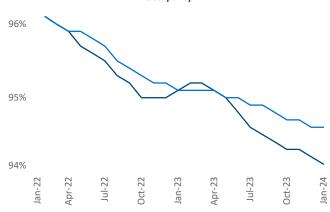

**Employment** in Savannah - Hilton Head has grown by **1.8%** ▲ over the past 12 months, while hourly wages have risen by **0.9%** ▲ YoY to **\$25.75** according to the *Bureau of Labor Statistics*.

Units Under Construction as % of Stock