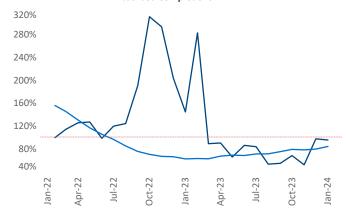

New lease asking **rents** are at **\$1,631**, up **1.0%** ▲ from the previous year placing Savannah - Hilton Head at **71st** overall in year-over-year rent growth.

Multifamily housing **demand** has been positive with **1,614** ▲ net units absorbed over the past twelve months. This is up **747** ▲ units from the previous year's gain of **867** ▲ absorbed units.

Rent Growth YoY

**Absorbed Completions T12** 