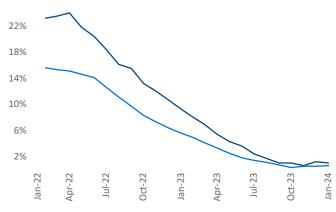

New lease asking **rents** are at **\$1,631**, up **1.0%** ▲ from the previous year placing Savannah - Hilton Head at **71st** overall in year-over-year rent growth.

Multifamily housing **demand** has been positive with **1,614** ▲ net units absorbed over the past twelve months. This is up **747** ▲ units from the previous year's gain of **867** ▲ absorbed units.

Rent Growth YoY

**Absorbed Completions T12** 