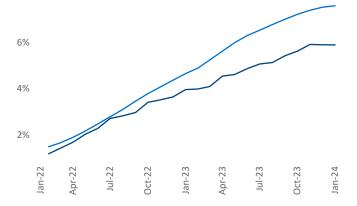

San Francisco

Contacts

Jeff Adler Vice President Jeff.Adler@yardi.com

National

Razvan Cimpean SEO Engineer Razvan-I.Cimpean@yardi.com San Francisco January 2024

year-over-year rent growth.

Multifamily housing **demand** has been positive with **5,698** ▲ net units absorbed over the past twelve months. This is up **93** ▲ units from the previous year's gain of **5,605** ▲ absorbed units.