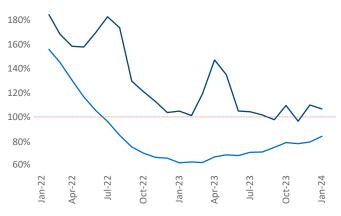

San Francisco

Contacts

Jeff Adler Vice President Jeff.Adler@yardi.com

National

Razvan Cimpean SEO Engineer Razvan-I.Cimpean@yardi.com San Francisco January 2024

year-over-year rent growth.

Multifamily housing **demand** has been positive with **5,698** ▲ net units absorbed over the past twelve months. This is up **93** ▲ units from the previous year's gain of **5,605** ▲ absorbed units.