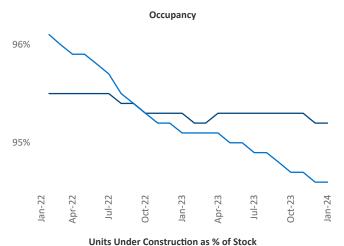

San Francisco

Contacts

Jeff Adler Vice President Jeff.Adler@yardi.com

National

Razvan Cimpean SEO Engineer Razvan-I.Cimpean@yardi.com San Francisco January 2024

year-over-year rent growth.

Multifamily housing **demand** has been positive with **5,698** ▲ net units absorbed over the past twelve months. This is up **93** ▲ units from the previous year's gain of **5,605** ▲ absorbed units.