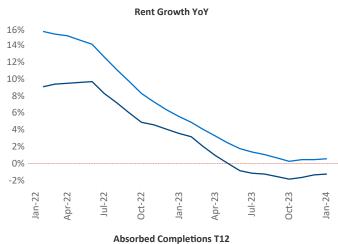

San Francisco

Contacts

Jeff Adler Vice President Jeff.Adler@yardi.com

National

Razvan Cimpean SEO Engineer Razvan-I.Cimpean@yardi.com San Francisco January 2024

year-over-year rent growth.

Multifamily housing **demand** has been positive with **5,698** ▲ net units absorbed over the past twelve months. This is up **93** ▲ units from the previous year's gain of **5,605** ▲ absorbed units.