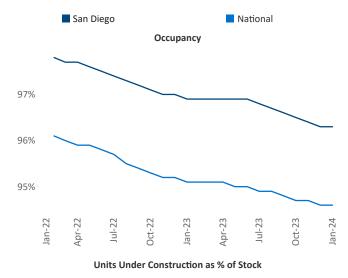

New lease asking **rents** are at **\$2,691**, up **1.0%** ▲ from the previous year placing San Diego at **71st** overall in year-over-year rent growth.

Multifamily housing **demand** has been positive with **483** ▲ net units absorbed over the past twelve months. This is down **-1,356** ▼ units from the previous year's gain of **1,839** ▲ absorbed units.