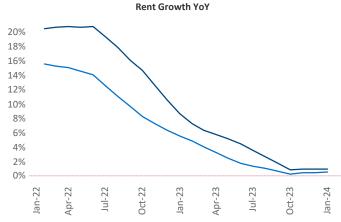

New lease asking **rents** are at **\$2,691**, up **1.0%** ▲ from the previous year placing San Diego at **71st** overall in year-over-year rent growth.

Multifamily housing **demand** has been positive with **483** ▲ net units absorbed over the past twelve months. This is down **-1,356** ▼ units from the previous year's gain of **1,839** ▲ absorbed units.