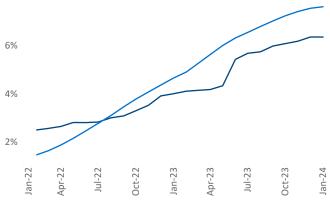

New lease asking **rents** are at **\$2,691**, up **1.0%** ▲ from the previous year placing San Diego at **71st** overall in year-over-year rent growth.

Multifamily housing **demand** has been positive with **483** ▲ net units absorbed over the past twelve months. This is down **-1,356** ▼ units from the previous year's gain of **1,839** ▲ absorbed units.