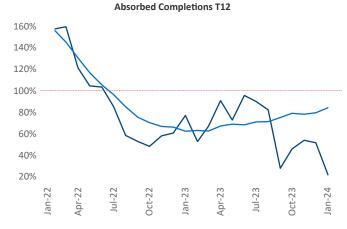

New lease asking **rents** are at **\$2,691**, up **1.0%** ▲ from the previous year placing San Diego at **71st** overall in year-over-year rent growth.

Multifamily housing **demand** has been positive with **483** ▲ net units absorbed over the past twelve months. This is down **-1,356** ▼ units from the previous year's gain of **1,839** ▲ absorbed units.