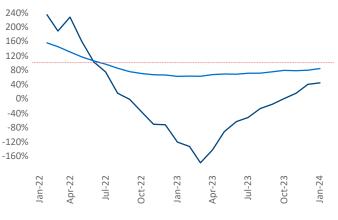

New lease asking **rents** are at **\$1,262**, down -1.9%▼ from the previous year placing San Antonio at 107th overall in year-over-year rent growth.

Multifamily housing demand has been positive with **1,820** A net units absorbed over the past twelve months. This is up 4,570 **A** units from the previous year's loss of -2,750 V absorbed units.

Employment in San Antonio has grown by 2.5% A over the past 12 months, while hourly wages have risen by 4.4% YoY to \$28.99 according to the Bureau of Labor Statistics.

Rent Growth YoY