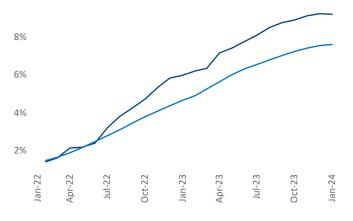

New lease asking **rents** are at **\$1,262**, down -1.9%▼ from the previous year placing San Antonio at 107th overall in year-over-year rent growth.

Multifamily housing demand has been positive with **1,820** A net units absorbed over the past twelve months. This is up 4,570 **A** units from the previous year's loss of -2,750 V absorbed units.