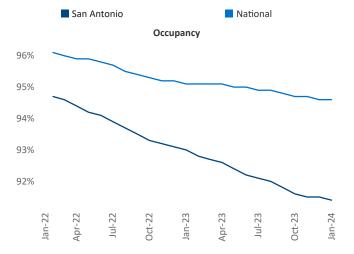

Employment in San Antonio has grown by 2.5% A over the past 12 months, while hourly wages have risen by 4.4% YoY to \$28.99 according to the Bureau of Labor Statistics.

Rent Growth YoY