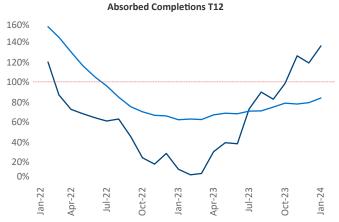

New lease asking **rents** are at \$1,497, up 2.1% ▲ from the previous year placing Richmond - Tidewater at 53rd overall in year-over-year rent growth.

Multifamily housing **demand** has been positive with **6,437** ▲ net units absorbed over the past twelve months. This is up **5,841** ▲ units from the previous year's gain of **596** ▲ absorbed units.