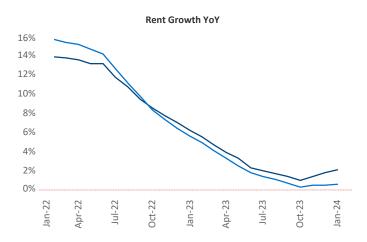

New lease asking **rents** are at \$1,497, up 2.1% ▲ from the previous year placing Richmond - Tidewater at 53rd overall in year-over-year rent growth.

Multifamily housing **demand** has been positive with **6,437** ▲ net units absorbed over the past twelve months. This is up **5,841** ▲ units from the previous year's gain of **596** ▲ absorbed units.