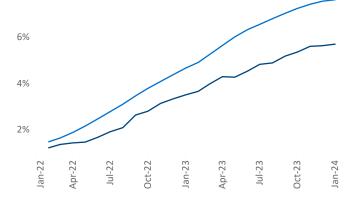

Employment in Richmond - Tidewater has grown by 1.5% ▲ over the past 12 months, while hourly wages have risen by 5.5% ▲ YoY to \$32.39 according to the *Bureau of Labor Statistics*.

National

Units Under Construction as % of Stock