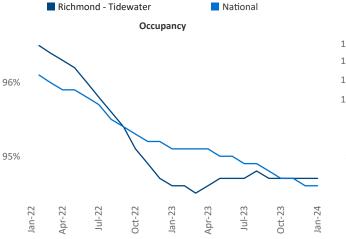

**Richmond - Tidewater** is the **19th** largest multifamily market with **248,496** completed units and **61,159** units in development, **14,146** of which have already broken ground.

New lease asking **rents** are at **\$1,497**, up **2.1%** from the previous year placing Richmond - Tidewater at **53rd** overall in year-over-year rent growth.

Multifamily housing **demand** has been positive with 6,437▲ net units absorbed over the past twelve months. This is up 5,841▲ units from the previous year's gain of 596▲ absorbed units.

Employment in Richmond - Tidewater has grown by 1.5% ▲ over the past 12 months, while hourly wages have risen by 5.5% ▲ YoY to \$32.39 according to the *Bureau of Labor Statistics*.