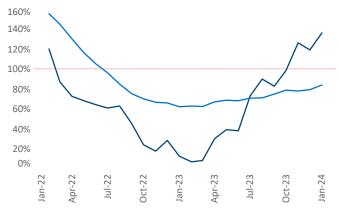

Multifamily housing **demand** has been positive with 6,437▲ net units absorbed over the past twelve months. This is up 5,841▲ units from the previous year's gain of 596▲ absorbed units.

Employment in Richmond - Tidewater has grown by 1.5% ▲ over the past 12 months, while hourly wages have risen by 5.5% ▲ YoY to \$32.39 according to the *Bureau of Labor Statistics*.