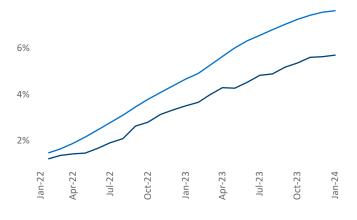

**Richmond - Tidewater** is the **19th** largest multifamily market with **248,496** completed units and **61,159** units in development, **14,146** of which have already broken ground.

New lease asking **rents** are at **\$1,497**, up **2.1%** from the previous year placing Richmond - Tidewater at **53rd** overall in year-over-year rent growth.