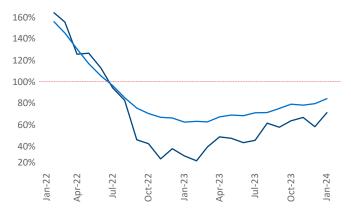

New lease asking **rents** are at **\$1,553**, down -**2.8%** ▼ from the previous year placing Raleigh - Durham at **111th** overall in year-over-year rent growth.

Multifamily housing **demand** has been positive with 6,449 ▲ net units absorbed over the past twelve months. This is up 5,032 ▲ units from the previous year's gain of 1,417 ▲ absorbed units.