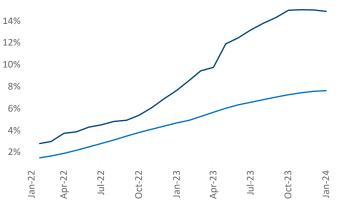

Vice President

Jeff.Adler@yardi.com

Norlina

Razvan Cimpean SEO Engineer <u>Razvan-I.Cimpean@yardi.com</u> Raleigh - Durham January 2024

Raleigh - Durham is the 29th largest multifamily market with182,393 completed units and 132,851 units in development,27,065 of which have already broken ground.

New lease asking **rents** are at **\$1,553**, down -**2.8%** ▼ from the previous year placing Raleigh - Durham at **111th** overall in year-over-year rent growth.

Multifamily housing **demand** has been positive with 6,449 ▲ net units absorbed over the past twelve months. This is up 5,032 ▲ units from the previous year's gain of 1,417 ▲ absorbed units.