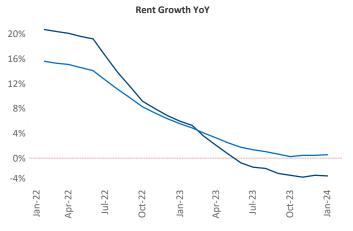

New lease asking **rents** are at **\$1,553**, down -**2.8%** ▼ from the previous year placing Raleigh - Durham at **111th** overall in year-over-year rent growth.

Multifamily housing **demand** has been positive with 6,449 ▲ net units absorbed over the past twelve months. This is up 5,032 ▲ units from the previous year's gain of 1,417 ▲ absorbed units.