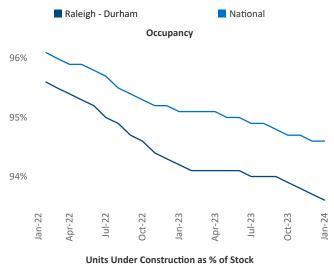

New lease asking **rents** are at **\$1,553**, down -**2.8%** ▼ from the previous year placing Raleigh - Durham at **111th** overall in year-over-year rent growth.

Multifamily housing **demand** has been positive with 6,449 ▲ net units absorbed over the past twelve months. This is up 5,032 ▲ units from the previous year's gain of 1,417 ▲ absorbed units.