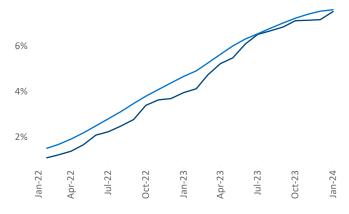

**Employment** in Portland has shrunk by -1.5% ▼ over the past 12 months, while hourly wages have risen by 4.2% A YoY to \$38.29 according to the Bureau of Labor Statistics.