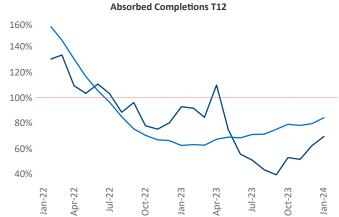

New lease asking **rents** are at \$1,709, down -2.9% ▼ from the previous year placing Portland at 112th overall in year-over-year rent growth.

Multifamily housing demand has been positive with **2,543** ▲ net units absorbed over the past twelve months. This is down -1,606 ▼ units from the previous year's gain of **4,149** ▲ absorbed units.