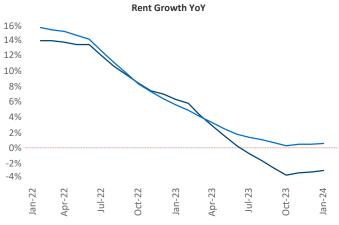

New lease asking **rents** are at \$1,709, down -2.9% ▼ from the previous year placing Portland at 112th overall in year-over-year rent growth.

Multifamily housing demand has been positive with **2,543** ▲ net units absorbed over the past twelve months. This is down -1,606 ▼ units from the previous year's gain of **4,149** ▲ absorbed units.