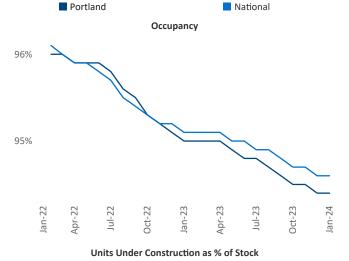

New lease asking **rents** are at \$1,709, down -2.9% ▼ from the previous year placing Portland at 112th overall in year-over-year rent growth.

Multifamily housing demand has been positive with **2,543** ▲ net units absorbed over the past twelve months. This is down -1,606 ▼ units from the previous year's gain of **4,149** ▲ absorbed units.