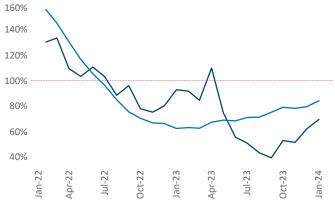

New lease asking **rents** are at **\$1,709**, down -**2.9% ▼** from the previous year placing Portland at **112th** overall in year-over-year rent growth.

Multifamily housing **demand** has been positive with **2,543** ▲ net units absorbed over the past twelve months. This is down **-1,606** ▼ units from the previous year's gain of **4,149** ▲ absorbed units.