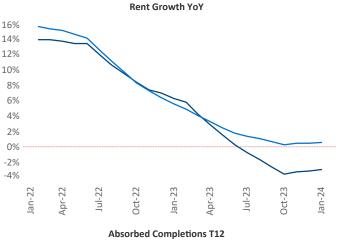

New lease asking **rents** are at **\$1,709**, down -**2.9% ▼** from the previous year placing Portland at **112th** overall in year-over-year rent growth.

Multifamily housing **demand** has been positive with **2,543** ▲ net units absorbed over the past twelve months. This is down **-1,606** ▼ units from the previous year's gain of **4,149** ▲ absorbed units.