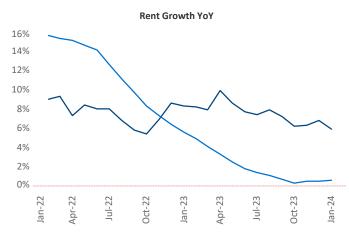

New lease asking **rents** are at **\$1,820**, up **5.9%** ▲ from the previous year placing Portland ME at **7th** overall in year-over-year rent growth.

Multifamily housing **demand** has been positive with **682** ▲ net units absorbed over the past twelve months. This is up **461** ▲ units from the previous year's gain of **221** ▲ absorbed units.