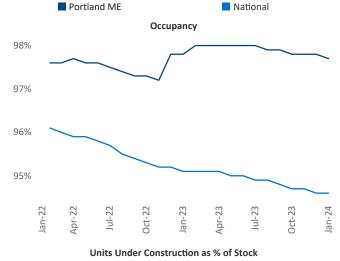

Contacts

Jeff Adler Vice President <u>Jeff.Adler@yardi.com</u> <u>Razv</u>

Razvan Cimpean SEO Engineer Razvan-I.Cimpean@yardi.com Portland ME January 2024

**Portland ME** is the **116th** largest multifamily market with **15,355** completed units and **9,725** units in development, **2,000** of which have already broken ground.