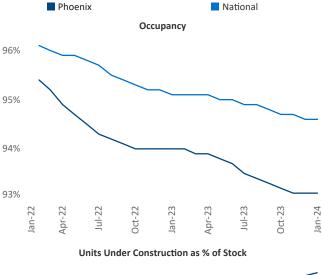

New lease asking **rents** are at **\$1,579**, down **-3.4% ▼** from the previous year placing Phoenix at **117th** overall in year-over-year rent growth.

Multifamily housing **demand** has been positive with **12,922** ▲ net units absorbed over the past twelve months. This is up **8,016** ▲ units from the previous year's gain of **4,906** ▲ absorbed units.