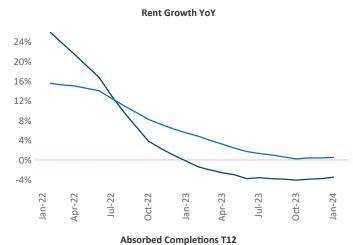

New lease asking **rents** are at **\$1,579**, down **-3.4% ▼** from the previous year placing Phoenix at **117th** overall in year-over-year rent growth.

Multifamily housing **demand** has been positive with **12,922** ▲ net units absorbed over the past twelve months. This is up **8,016** ▲ units from the previous year's gain of **4,906** ▲ absorbed units.