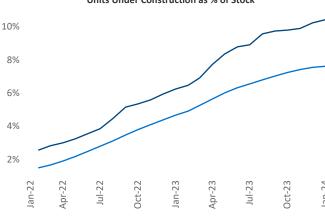

Contacts

Jeff Adler Vice President Jeff.Adler@yardi.com Razvan Cimpean SEO Engineer Razvan-I.Cimpean@yardi.com Phoenix January 2024

**Phoenix** is the **10th** largest multifamily market with **348,874** completed units and **138,898** units in development, **36,351** of which have already broken ground.