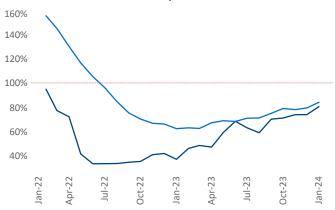

New lease asking **rents** are at **\$1,579**, down **-3.4% ▼** from the previous year placing Phoenix at **117th** overall in year-over-year rent growth.

Multifamily housing **demand** has been positive with **12,922** ▲ net units absorbed over the past twelve months. This is up **8,016** ▲ units from the previous year's gain of **4,906** ▲ absorbed units.