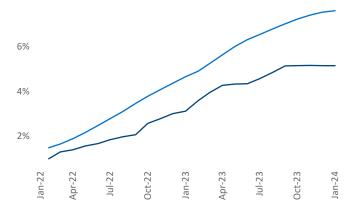

New lease asking **rents** are at **\$1,724**, up **2.1%** from the previous year placing Philadelphia at 53rd overall in year-over-year rent growth.

Multifamily housing demand has been positive with **5,074** A net units absorbed over the past twelve months. This is up **3,629** Inits from the previous year's gain of **1,445** ▲ absorbed units.