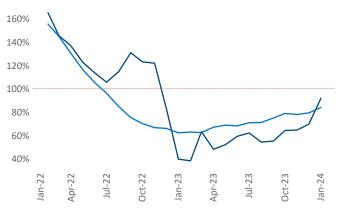

New lease asking **rents** are at **\$1,724**, up **2.1%** from the previous year placing Philadelphia at 53rd overall in year-over-year rent growth.

Multifamily housing demand has been positive with **5,074** A net units absorbed over the past twelve months. This is up **3,629** Inits from the previous year's gain of **1,445** ▲ absorbed units.