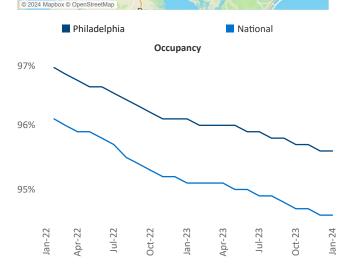

New lease asking **rents** are at **\$1,724**, up **2.1%** from the previous year placing Philadelphia at 53rd overall in year-over-year rent growth.

Multifamily housing demand has been positive with **5,074** A net units absorbed over the past twelve months. This is up **3,629** Inits from the previous year's gain of **1,445** ▲ absorbed units.