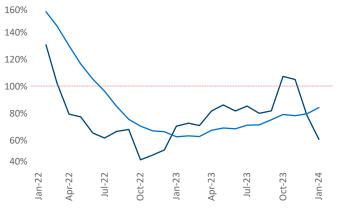

**Employment** in Pensacola has grown by **2.9%** A over the past 12 months, while hourly wages have risen by 1.7% YoY to \$27.48 according to the Bureau of Labor Statistics.

Geneva

10

Units Under Construction as % of Stock