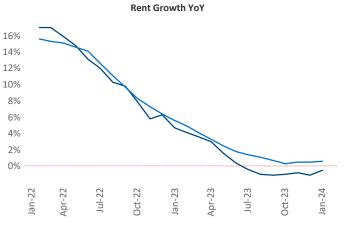

New lease asking **rents** are at **\$1,545**, down **-0.5% T** from the previous year placing Pensacola at 96th overall in year-over-year rent growth.

Multifamily housing demand has been positive with **1,700** A net units absorbed over the past twelve months. This is down -986 ▼ units from the previous year's gain of **2,686** ▲ absorbed units.