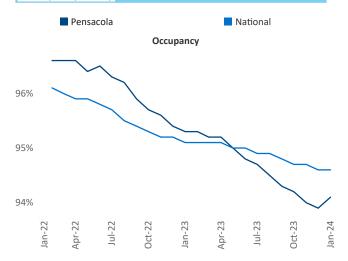

New lease asking **rents** are at **\$1,545**, down **-0.5% T** from the previous year placing Pensacola at 96th overall in year-over-year rent growth.

Multifamily housing demand has been positive with **1,700** A net units absorbed over the past twelve months. This is down -986 ▼ units from the previous year's gain of **2,686** ▲ absorbed units.