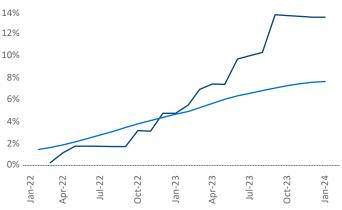

## Contacts

Razvan Cimpean SEO Engineer Razvan-I.Cimpean@yardi.com Pensacola

January 2024

Pensacola is the 84th largest multifamily market with 42,360 completed units and 20,018 units in development, 5,681 of which have already broken ground.

New lease asking **rents** are at **\$1,545**, down **-0.5% T** from the previous year placing Pensacola at 96th overall in year-over-year rent growth.

Multifamily housing demand has been positive with **1,700** A net units absorbed over the past twelve months. This is down -986 ▼ units from the previous year's gain of **2,686** ▲ absorbed units.