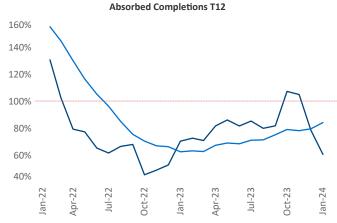

New lease asking **rents** are at \$1,545, down -0.5% ▼ from the previous year placing Pensacola at 96th overall in year-over-year rent growth.

Multifamily housing **demand** has been positive with **1,700** ▲ net units absorbed over the past twelve months. This is down **-986** ▼ units from the previous year's gain of **2,686** ▲ absorbed units.