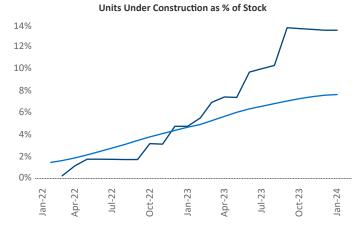

Contacts

Jeff Adler Vice President Jeff.Adler@yardi.com Razvan Cimpean SEO Engineer Razvan-I.Cimpean@yardi.com Pensacola January 2024

**Pensacola** is the **84th** largest multifamily market with **42,360** completed units and **20,018** units in development, **5,681** of which have already broken ground.