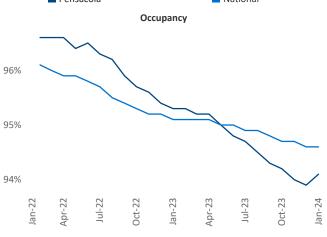

New lease asking **rents** are at \$1,545, down -0.5% ▼ from the previous year placing Pensacola at 96th overall in year-over-year rent growth.

Multifamily housing **demand** has been positive with **1,700** ▲ net units absorbed over the past twelve months. This is down **-986** ▼ units from the previous year's gain of **2,686** ▲ absorbed units.