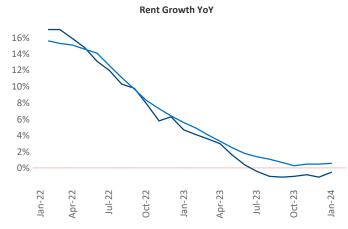

New lease asking **rents** are at \$1,545, down -0.5% ▼ from the previous year placing Pensacola at 96th overall in year-over-year rent growth.

Multifamily housing **demand** has been positive with **1,700** ▲ net units absorbed over the past twelve months. This is down **-986** ▼ units from the previous year's gain of **2,686** ▲ absorbed units.