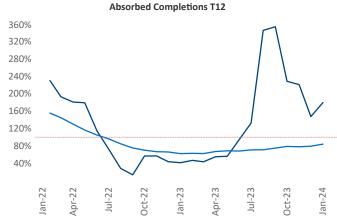

New lease asking **rents** are at \$2,756, up 2.1% ▲ from the previous year placing Orange County at 53rd overall in year-over-year rent growth.

Multifamily housing **demand** has been positive with **4,092** ▲ net units absorbed over the past twelve months. This is up **2,589** ▲ units from the previous year's gain of **1,503** ▲ absorbed units.