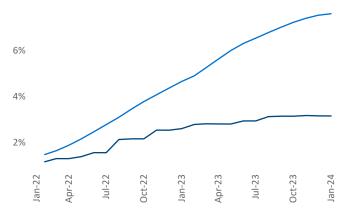

Contacts

Jeff Adler Vice President Jeff.Adler@yardi.com Razvan Cimpean SEO Engineer Razvan-I.Cimpean@yardi.com Orange County January 2024

Orange County is the 24th largest multifamily market with 216,713 completed units and 37,496 units in development, 6,849 of which have already broken ground.