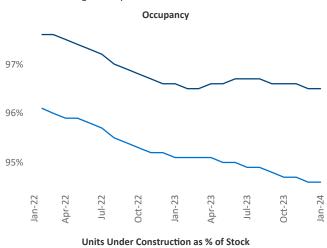

ident Jeff.Adler@yardi.com Razvan Cimpean SEO Engineer Razvan-I.Cimpean@yardi.com Orange County January 2024

Orange County is the 24th largest multifamily market with 216,713 completed units and 37,496 units in development, 6,849 of which have already broken ground.

New lease asking **rents** are at \$2,756, up 2.1% ▲ from the previous year placing Orange County at 53rd overall in year-over-year rent growth.

Multifamily housing **demand** has been positive with **4,092** ▲ net units absorbed over the past twelve months. This is up **2,589** ▲ units from the previous year's gain of **1,503** ▲ absorbed units.

Employment in Orange County has grown by 1.6% ▲ over the past 12 months, while hourly wages have fallen by -2.3% ▼ YoY to \$37.10 according to the *Bureau of Labor Statistics*.











## **DISCLAIMER**

ALTHOUGH EVERY EFFORT IS MADE TO ENSURE THE ACCURACY, TIMELINESS AND COMPLETENESS OF THE INFORMATION PROVIDED IN THIS PUBLICATION, THE INFORMATION IS PROVIDED "AS IS" AND YARDI MATRIX DOES NOT GUARANTEE, WARRANT, REPRESENT OR UNDERTAKE THAT THE INFORMATION PROVIDED IS CORRECT, ACCURATE, CURRENT OR COMPLETE. YARDI MATRIX IS NOT LIABLE FOR ANY LOSS, CLAIM, OR DEMAND ARISING DIRECTLY OR INDIRECTLY FROM ANY USE OR RELIANCE UPON THE INFORMATION CONTAINED HEREIN.

## **COPYRIGHT NOTICE**

This document, publication and/or presentation (collectively, 'document') is protected by copyright, trademark and other intellectual property laws. Use of this document is subject to the terms and conditions of Yardi Systems, Inc. dba Yardi Matrix's Terms of Use <a href="http://www.y