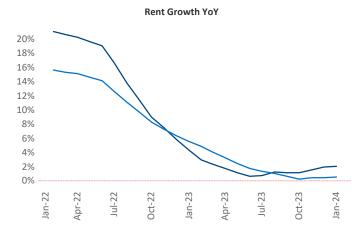

New lease asking **rents** are at \$2,756, up 2.1% ▲ from the previous year placing Orange County at 53rd overall in year-over-year rent growth.

Multifamily housing **demand** has been positive with **4,092** ▲ net units absorbed over the past twelve months. This is up **2,589** ▲ units from the previous year's gain of **1,503** ▲ absorbed units.