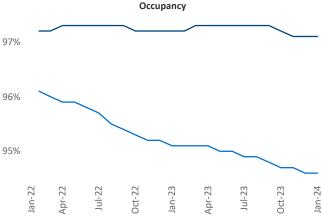

Employment in Northern New Jersey has grown by 2.3% ▲ over the past 12 months, while hourly wages have fallen by -0.1% ▼ YoY to \$37.05 according to the Bureau of Labor Statistics.

**Units Under Construction as % of Stock** 