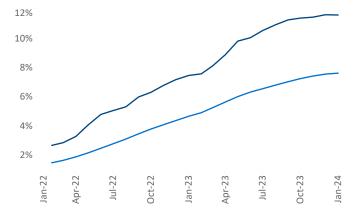

## Northern New Jersey January 2024

Northern New Jersey is the 16th largest multifamily market with 263,283 completed units and 136,489 units in development, 30,486 of which have already broken ground.