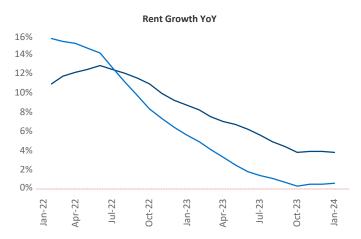

New lease asking **rents** are at \$2,479, up 3.8% ▲ from the previous year placing Northern New Jersey at 25th overall in year-over-year rent growth.

Multifamily housing demand has been positive with **8,697** ▲ net units absorbed over the past twelve months. This is down **-1,991** ▼ units from the previous year's gain of **10,688** ▲ absorbed units.