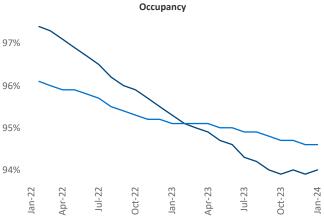

New lease asking **rents** are at \$1,457, down -1.7% ▼ from the previous year placing North Central Florida at 106th overall in year-over-year rent growth.

Multifamily housing **demand** has been positive with **533** ▲ net units absorbed over the past twelve months. This is down **-151** ▼ units from the previous year's gain of **684** ▲ absorbed units.