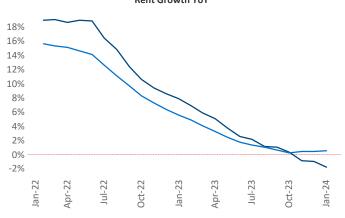

New lease asking **rents** are at \$1,457, down -1.7% ▼ from the previous year placing North Central Florida at 106th overall in year-over-year rent growth.

Multifamily housing **demand** has been positive with **533** ▲ net units absorbed over the past twelve months. This is down **-151** ▼ units from the previous year's gain of **684** ▲ absorbed units.

Rent Growth YoY

**Absorbed Completions T12** 