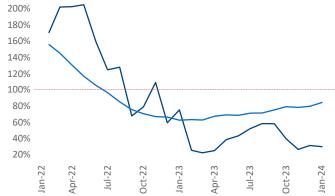

New lease asking **rents** are at \$1,457, down -1.7% ▼ from the previous year placing North Central Florida at 106th overall in year-over-year rent growth.

Multifamily housing **demand** has been positive with **533** ▲ net units absorbed over the past twelve months. This is down **-151** ▼ units from the previous year's gain of **684** ▲ absorbed units.

Rent Growth YoY

**Absorbed Completions T12** 