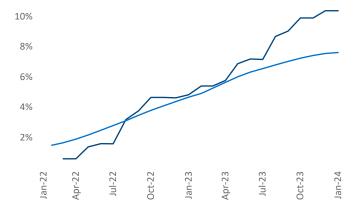

**Employment** in North Central Florida has grown by **1.9%** ▲ over the past 12 months, while hourly wages have risen by **13.2%** ▲ YoY to **\$29.59** according to the *Bureau of Labor Statistics*.

Units Under Construction as % of Stock