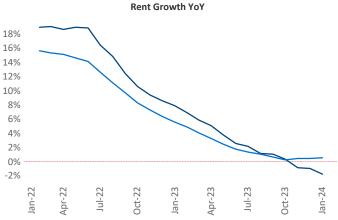

New lease asking **rents** are at **\$1,457**, down **-1.7%**▼ from the previous year placing North Central Florida at 106th overall in year-over-year rent growth.

Multifamily housing demand has been positive with 533 A net units absorbed over the past twelve months. This is down -151 ▼ units from the previous year's gain of 684 ▲ absorbed units.