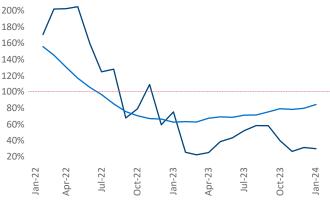

New lease asking **rents** are at **\$1,457**, down **-1.7%**▼ from the previous year placing North Central Florida at 106th overall in year-over-year rent growth.

Multifamily housing demand has been positive with 533 A net units absorbed over the past twelve months. This is down -151 ▼ units from the previous year's gain of 684 ▲ absorbed units.

Employment in North Central Florida has grown by 1.9% over the past 12 months, while hourly wages have risen by **13.2%** ▲ YoY to **\$29.59** according to the *Bureau of Labor* Statistics.

Absorbed Completions T12