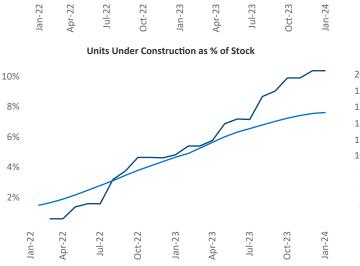

75

Orlando

National

Mount Dora

orizon West

Occupancy

Razvan Cimpean SEO Engineer Razvan-I.Cimpean@yardi.com North Central Florida January 2024

North Central Florida is the 64th largest multifamily market with 59,039 completed units and 34,477 units in development, 6,121 of which have already broken ground.