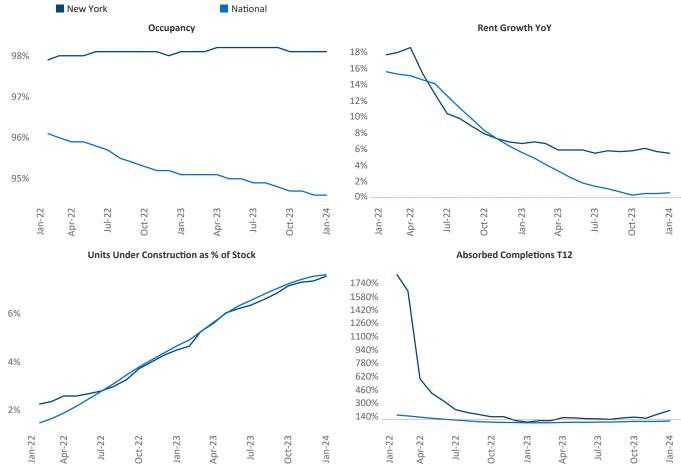

## Yardi Matrix

Jeff Adler Vice President Jeff.Adler@yardi.com

Contacts Razvan Cimpean SEO Engineer

Razvan-I.Cimpean@yardi.com

New York

January 2024

**New York** is the **3rd** largest multifamily market with **599,057** completed units and **131,157** units in development, **45,177** of which have already broken ground.

New lease asking **rents** are at **\$4,422**, up **5.5%** ▲ from the previous year placing New York at **11th** overall in year-over-year rent growth.

Multifamily housing **demand** has been positive with **9,824** ▲ net units absorbed over the past twelve months. This is up **5,081** ▲ units from the previous year's gain of **4,743** ▲ absorbed units.

**Employment** in New York has grown by **1.7%** A over the past 12 months, while hourly wages have risen by **0.7%** A YoY to **\$39.58** according to the *Bureau of Labor Statistics*.