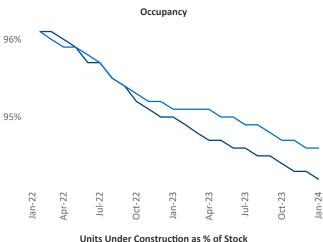

New lease asking **rents** are at \$1,625, down -2.2% ▼ from the previous year placing Nashville at **109th** overall in year-over-year rent growth.

Multifamily housing **demand** has been positive with **6,763** ▲ net units absorbed over the past twelve months. This is up **1,276** ▲ units from the previous year's gain of **5,487** ▲ absorbed units.