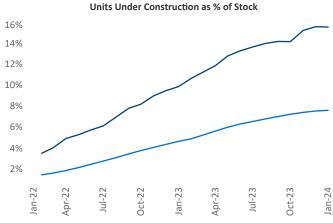

Contacts

Jeff Adler Vice President Jeff.Adler@yardi.com Razvan Cimpean SEO Engineer Razvan-I.Cimpean@yardi.com Nashville January 2024

Nashville is the 32nd largest multifamily market with 180,073 completed units and 90,958 units in development, 27,954 of which have already broken ground.