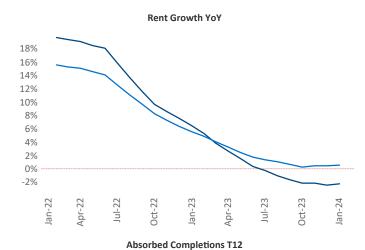

New lease asking **rents** are at \$1,625, down -2.2% ▼ from the previous year placing Nashville at **109th** overall in year-over-year rent growth.

Multifamily housing **demand** has been positive with **6,763** ▲ net units absorbed over the past twelve months. This is up **1,276** ▲ units from the previous year's gain of **5,487** ▲ absorbed units.