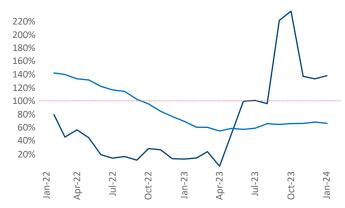

New lease asking **rents** are at \$1,415, down -0.4% ▼ from the previous year placing Montana at 95th overall in year-over-year rent growth.

Multifamily housing **demand** has been positive with **1,216** ▲ net units absorbed over the past twelve months. This is up **1,115** ▲ units from the previous year's gain of **101** ▲ absorbed units.