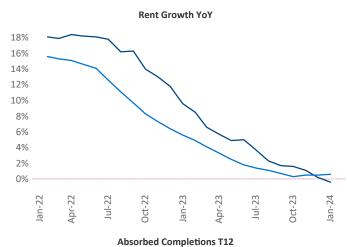

New lease asking **rents** are at \$1,415, down -0.4% ▼ from the previous year placing Montana at 95th overall in year-over-year rent growth.

Multifamily housing **demand** has been positive with **1,216** ▲ net units absorbed over the past twelve months. This is up **1,115** ▲ units from the previous year's gain of **101** ▲ absorbed units.