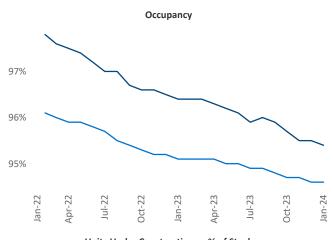

New lease asking **rents** are at \$1,415, down -0.4% ▼ from the previous year placing Montana at 95th overall in year-over-year rent growth.

Multifamily housing **demand** has been positive with **1,216** ▲ net units absorbed over the past twelve months. This is up **1,115** ▲ units from the previous year's gain of **101** ▲ absorbed units.

**Employment** in Montana has grown by **1.5%** ▲ over the past 12 months, while hourly wages have risen by **7.7%** ▲ YoY to **\$31.91** according to the *Bureau of Labor Statistics*.