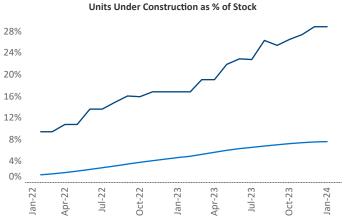

Contacts

Jeff Adler
Vice President

Jeff.Adler@yardi.com

Razvan Cimpean SEO Engineer Razvan-I.Cimpean@yardi.com Montana
January 2024

**Montana** is the **115th** largest multifamily market with **18,023** completed units and **14,754** units in development, **5,195** of which have already broken ground.