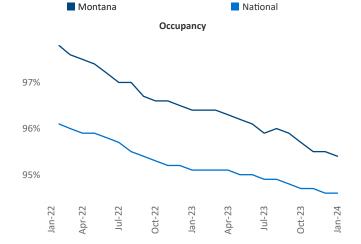

New lease asking **rents** are at **\$1,415**, down -0.4%▼ from the previous year placing Montana at 95th overall in year-over-year rent growth.

Multifamily housing demand has been positive with **1,216** net units absorbed over the past twelve months. This is up **1,115** In units from the previous year's gain of **101 absorbed units.** 