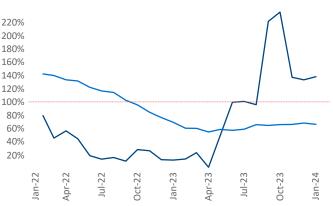

New lease asking **rents** are at **\$1,415**, down -0.4%▼ from the previous year placing Montana at 95th overall in year-over-year rent growth.

Multifamily housing demand has been positive with **1,216** net units absorbed over the past twelve months. This is up **1,115** In units from the previous year's gain of **101 absorbed units.** 