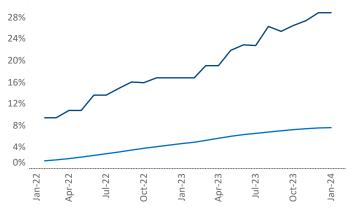

New lease asking **rents** are at **\$1,415**, down -0.4%▼ from the previous year placing Montana at 95th overall in year-over-year rent growth.

Multifamily housing demand has been positive with **1,216** net units absorbed over the past twelve months. This is up **1,115** In units from the previous year's gain of **101 absorbed units.** 