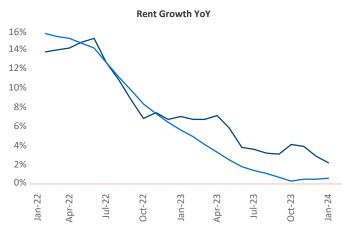

New lease asking **rents** are at \$1,190, up 2.2% ▲ from the previous year placing Mobile at 51st overall in year-over-year rent growth.

Multifamily housing **demand** has been positive with **634** ▲ net units absorbed over the past twelve months. This is up **1,266** ▲ units from the previous year's loss of **-632** ▼ absorbed units.