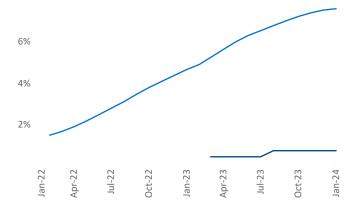

Contacts

Jeff Adler
Vice President

Jeff.Adler@yardi.com
R

Razvan Cimpean SEO Engineer Razvan-I.Cimpean@yardi.com Mobile January 2024

**Mobile** is the **94th** largest multifamily market with **33,510** completed units and **3,477** units in development, **244** of which have already broken ground.