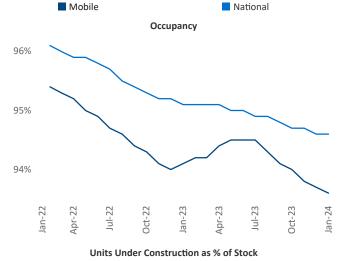

nt

Jeff.Adler@yardi.com
R

Razvan Cimpean SEO Engineer Razvan-I.Cimpean@yardi.com Mobile January 2024

**Mobile** is the **94th** largest multifamily market with **33,510** completed units and **3,477** units in development, **244** of which have already broken ground.

New lease asking **rents** are at \$1,190, up 2.2% ▲ from the previous year placing Mobile at 51st overall in year-over-year rent growth.

Multifamily housing **demand** has been positive with **634** ▲ net units absorbed over the past twelve months. This is up **1,266** ▲ units from the previous year's loss of **-632** ▼ absorbed units.

**Employment** in Mobile has grown by **1.6%** ▲ over the past 12 months, while hourly wages have risen by **3.1%** ▲ YoY to **\$27.91** according to the *Bureau of Labor Statistics*.











**Absorbed Completions T12** 

## **DISCLAIMER**

ALTHOUGH EVERY EFFORT IS MADE TO ENSURE THE ACCURACY, TIMELINESS AND COMPLETENESS OF THE INFORMATION PROVIDED IN THIS PUBLICATION, THE INFORMATION IS PROVIDED "AS IS" AND YARDI MATRIX DOES NOT GUARANTEE, WARRANT, REPRESENT OR UNDERTAKE THAT THE INFORMATION PROVIDED IS CORRECT, ACCURATE, CURRENT OR COMPLETE. YARDI MATRIX IS NOT LIABLE FOR ANY LOSS, CLAIM, OR DEMAND ARISING DIRECTLY OR INDIRECTLY FROM ANY USE OR RELIANCE UPON THE INFORMATION CONTAINED HEREIN.

## **COPYRIGHT NOTICE**

This document, publication and/or presentation (collectively, 'document') is protected by copyright, trademark and other intellectual property laws. Use of this document is subject to the terms and conditions of Yardi Systems, Inc. dba Yardi Matrix's Ter