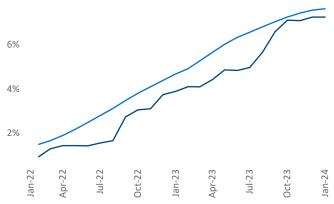

**Employment** in Milwaukee has shrunk by **-0.1%** ▼ over the past 12 months, while hourly wages have risen by **4.6%** ▲ YoY to **\$35.14** according to the *Bureau of Labor Statistics*.