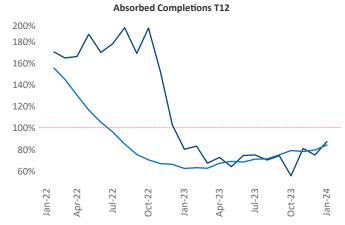

Multifamily housing **demand** has been positive with **2,657** ▲ net units absorbed over the past twelve months. This is up **1,118** ▲ units from the previous year's gain of **1,539** ▲ absorbed units.