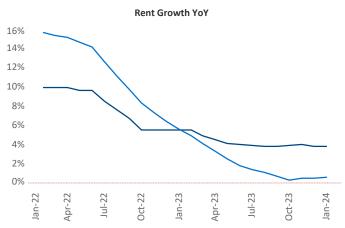

**Milwaukee** is the **49th** largest multifamily market with **94,325** completed units and **36,857** units in development, **6,819** of which have already broken ground.

New lease asking **rents** are at \$1,420, up 3.8% ▲ from the previous year placing Milwaukee at 25th overall in year-over-year rent growth.