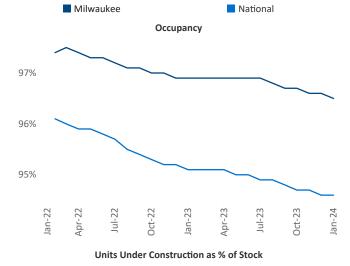

Multifamily housing **demand** has been positive with **2,657** ▲ net units absorbed over the past twelve months. This is up **1,118** ▲ units from the previous year's gain of **1,539** ▲ absorbed units.