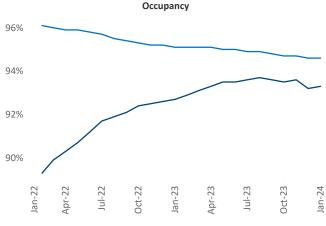

New lease asking **rents** are at **\$1,361**, up **9.0%** ▲ from the previous year placing Midland - Odessa at **1st** overall in year-over-year rent growth.

Multifamily housing **demand** has been positive with **726** ▲ net units absorbed over the past twelve months. This is down **-1,152** ▼ units from the previous year's gain of **1,878** ▲ absorbed units.