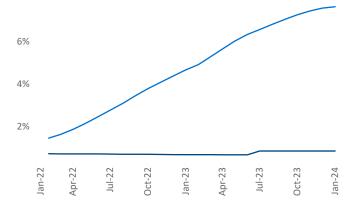

Employment in Midland - Odessa has grown by 1.3% ▲ over the past 12 months, while hourly wages have risen by 0.2% ▲ YoY to \$34.25 according to the *Bureau of Labor Statistics*.

Units Under Construction as % of Stock