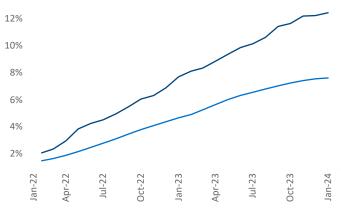

New lease asking **rents** are at **\$2,412**, up **0.9%** ▲ from the previous year placing Miami Metro at **74th** overall in year-over-year rent growth.

Multifamily housing **demand** has been positive with **12,138**▲ net units absorbed over the past twelve months. This is up **2,691**▲ units from the previous year's gain of **9,447**▲ absorbed units.