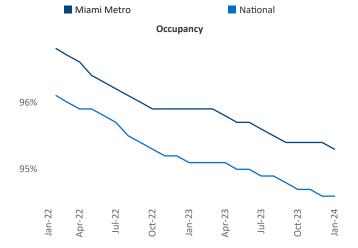

azvan Cimpean SEO Engineer Razvan-I.Cimpean@yardi.com

Contacts

Miami Metro January 2024

Miami Metro is the 9th largest multifamily market with 358,161 completed units and 297,309 units in development, 44,520 of which have already broken ground.

New lease asking **rents** are at **\$2,412**, up **0.9%** ▲ from the previous year placing Miami Metro at **74th** overall in year-over-year rent growth.

Multifamily housing **demand** has been positive with **12,138**▲ net units absorbed over the past twelve months. This is up **2,691**▲ units from the previous year's gain of **9,447**▲ absorbed units.

**Employment** in Miami Metro has grown by **2.4%** ▲ over the past 12 months, while hourly wages have fallen by **-3.8%** ▼ YoY to **\$30.79** according to the *Bureau of Labor Statistics*.











## DISCLAIMER

ALTHOUGH EVERY EFFORT IS MADE TO ENSURE THE ACCURACY, TIMELINESS AND COMPLETENESS OF THE INFORMATION PROVIDED IN THIS PUBLICATION, THE INFORMATION IS PROVIDED "AS IS" AND YARDI MATRIX DOES NOT GUARANTEE, WARRANT, REPRESENT OR UNDERTAKE THAT THE INFORMATION PROVIDED IS CORRECT, ACCURATE, CURRENT OR COMPLETE. YARDI MATRIX IS NOT LIABLE FOR ANY LOSS, CLAIM, OR DEMAND ARISING DIRECTLY OR INDIRECTLY FROM ANY USE OR RELIANCE UPON THE INFORMATION CONTAINED HEREIN.

## **COPYRIGHT NOTICE**

This document, publication and/or presentation (collectively, 'document') is protected by copyright, trademark and other intellectual property laws. Use of this document is subject to the terms and conditions of Yardi Systems, Inc. dba Yardi Matrix's Terms of Use <a href="http://www.yar