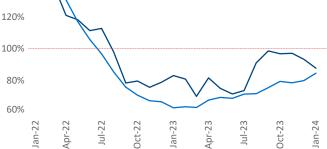

New lease asking **rents** are at **\$2,412**, up **0.9%** ▲ from the previous year placing Miami Metro at **74th** overall in year-over-year rent growth.

Multifamily housing **demand** has been positive with **12,138**▲ net units absorbed over the past twelve months. This is up **2,691**▲ units from the previous year's gain of **9,447**▲ absorbed units.