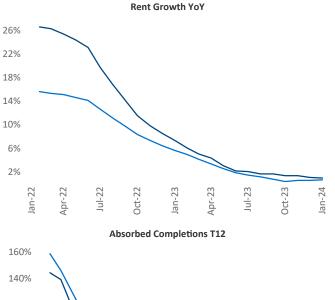

New lease asking **rents** are at **\$2,412**, up **0.9%** ▲ from the previous year placing Miami Metro at **74th** overall in year-over-year rent growth.

Multifamily housing **demand** has been positive with **12,138**▲ net units absorbed over the past twelve months. This is up **2,691**▲ units from the previous year's gain of **9,447**▲ absorbed units.