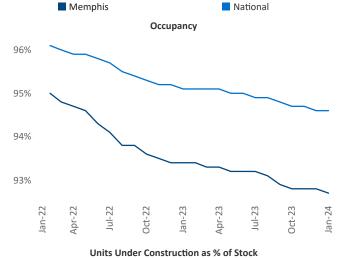

New lease asking **rents** are at \$1,162, up 0.7% ▲ from the previous year placing Memphis at 82nd overall in year-over-year rent growth.

Multifamily housing **demand** has been negative with -248 ▼ net units absorbed over the past twelve months. This is down -2,001 ▼ units from the previous year's gain of 1,753 ▲ absorbed units.

**Employment** in Memphis has shrunk by -1.9% ▼ over the past 12 months, while hourly wages have fallen by -3.9% ▼ YoY to \$28.28 according to the *Bureau of Labor Statistics*.