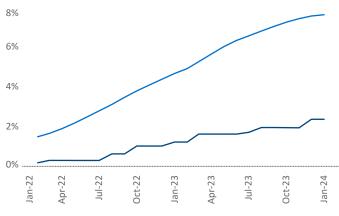

Contacts

Jeff Adler Razvan Cimpean
Vice President SEO Engineer

Jeff.Adler@yardi.com Razvan-l.Cimpean@yardi.com

Memphis
January 2024

Memphis is the 47th largest multifamily market with 104,744 completed units and 20,640 units in development, 2,472 of which have already broken ground.