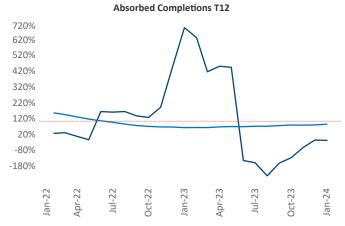

New lease asking **rents** are at \$1,162, up 0.7% ▲ from the previous year placing Memphis at 82nd overall in year-over-year rent growth.

Multifamily housing **demand** has been negative with -248 ▼ net units absorbed over the past twelve months. This is down -2,001 ▼ units from the previous year's gain of 1,753 ▲ absorbed units.