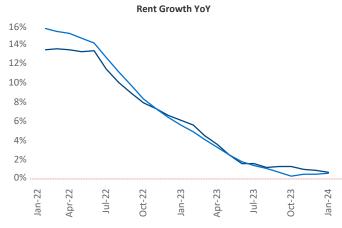

New lease asking **rents** are at \$1,162, up 0.7% ▲ from the previous year placing Memphis at 82nd overall in year-over-year rent growth.

Multifamily housing **demand** has been negative with -248 ▼ net units absorbed over the past twelve months. This is down -2,001 ▼ units from the previous year's gain of 1,753 ▲ absorbed units.