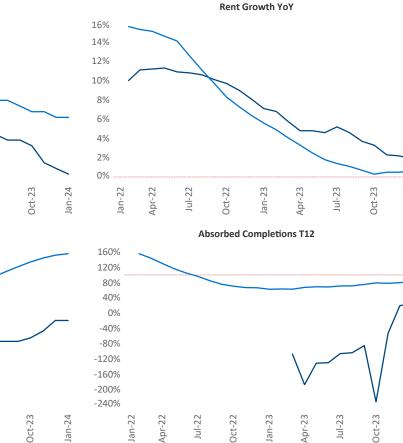

New lease asking **rents** are at **\$969**, up **1.9%** ▲ from the previous year placing McAllen at **62nd** overall in year-over-year rent growth.

Multifamily housing **demand** has been positive with **92**▲ net units absorbed over the past twelve months. This is up **146**▲ units from the previous year's loss of **-54**▼ absorbed units.