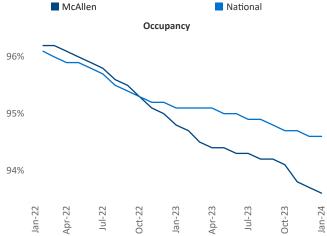

Cimpean Vice President SEO Engineer Jeff.Adler@yardi.com McAllen

January 2024

McAllen is the **101st** largest multifamily market with **29,298** completed units and **8,006** units in development, **1,345** of which have already broken ground.

New lease asking **rents** are at **\$969**, up **1.9%** ▲ from the previous year placing McAllen at **62nd** overall in year-over-year rent growth.

Multifamily housing **demand** has been positive with **92**▲ net units absorbed over the past twelve months. This is up **146**▲ units from the previous year's loss of **-54**▼ absorbed units.

**Employment** in McAllen has grown by **2.2%** • over the past 12 months, while hourly wages have risen by **6.4%** • YoY to **\$20.60** according to the *Bureau of Labor Statistics*.

Jan-24

Jan-24











## DISCLAIMER

ALTHOUGH EVERY EFFORT IS MADE TO ENSURE THE ACCURACY, TIMELINESS AND COMPLETENESS OF THE INFORMATION PROVIDED IN THIS PUBLICATION, THE INFORMATION IS PROVIDED "AS IS" AND YARDI MATRIX DOES NOT GUARANTEE, WARRANT, REPRESENT OR UNDERTAKE THAT THE INFORMATION PROVIDED IS CORRECT, ACCURATE, CURRENT OR COMPLETE. YARDI MATRIX IS NOT LIABLE FOR ANY LOSS, CLAIM, OR DEMAND ARISING DIRECTLY OR INDIRECTLY FROM ANY USE OR RELIANCE UPON THE INFORMATION CONTAINED HEREIN.

## **COPYRIGHT NOTICE**

This document, publication and/or presentation (collectively, 'document') is protected by copyright, trademark and other intellectual property laws. Use of this document is subject to the terms and conditions of Yardi Systems, Inc. dba Yardi Matrix's Terms of Use <a href="http://www.yardima