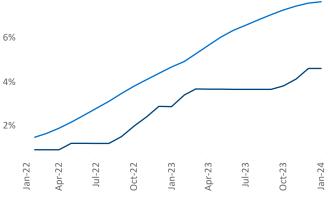

New lease asking **rents** are at **\$969**, up **1.9%** ▲ from the previous year placing McAllen at **62nd** overall in year-over-year rent growth.

Multifamily housing **demand** has been positive with **92**▲ net units absorbed over the past twelve months. This is up **146**▲ units from the previous year's loss of **-54**▼ absorbed units.