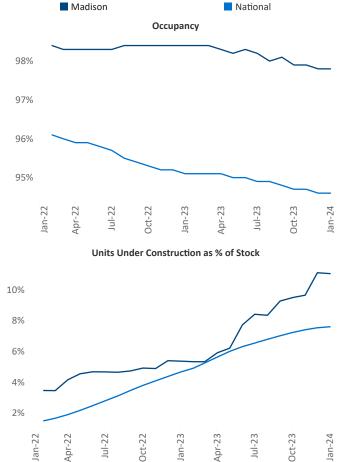

Sun Prairie

nsville

Madison

Razvan Cimpean SEO Engineer Jeff.Adler@yardi.com Razvan-I.Cimpean@yardi.com Madison

January 2024

Madison is the 66th largest multifamily market with 57,640 completed units and 20,970 units in development, 6,380 of which have already broken ground.

New lease asking **rents** are at **\$1,528**, up **6.3%** from the previous year placing Madison at 4th overall in year-over-year rent growth.

Multifamily housing demand has been positive with **3,134**▲ net units absorbed over the past twelve months. This is down -18 v units from the previous year's gain of **3,152** ▲ absorbed units.

**Employment** in Madison has grown by **0.9% •** over the past 12 months, while hourly wages have risen by 6.1% A YoY to \$34.88 according to the Bureau of Labor Statistics.

**Rent Growth YoY** 