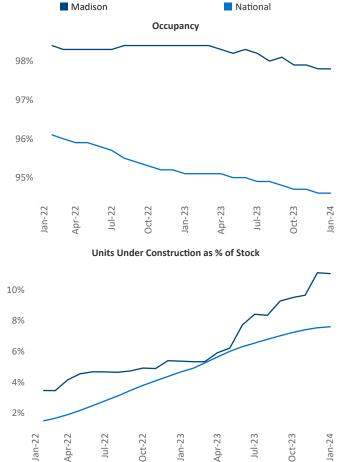

Sun Prairie

nsville

Madison

Razvan Cimpean SEO Engineer Jeff.Adler@yardi.com Razvan-I.Cimpean@yardi.com Madison

January 2024

Madison is the 66th largest multifamily market with 57,640 completed units and 20,970 units in development, 6,380 of which have already broken ground.

New lease asking **rents** are at **\$1,528**, up **6.3%** from the previous year placing Madison at 4th overall in year-over-year rent growth.

Multifamily housing demand has been positive with **3,134**▲ net units absorbed over the past twelve months. This is down -18 v units from the previous year's gain of **3,152** ▲ absorbed units.