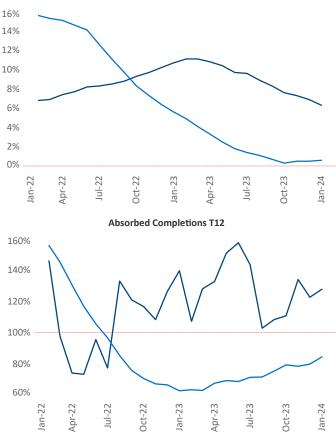

New lease asking **rents** are at **\$1,528**, up **6.3%** from the previous year placing Madison at 4th overall in year-over-year rent growth.

Multifamily housing demand has been positive with **3,134**▲ net units absorbed over the past twelve months. This is down -18 v units from the previous year's gain of **3,152** ▲ absorbed units.