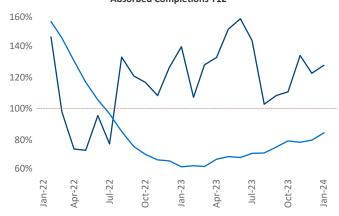

Multifamily housing **demand** has been positive with **3,134** ▲ net units absorbed over the past twelve months. This is down **-18** ▼ units from the previous year's gain of **3,152** ▲ absorbed units.