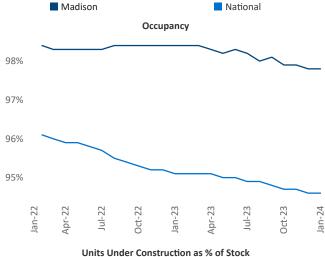

**Madison** is the **66th** largest multifamily market with **57,640** completed units and **20,970** units in development, **6,380** of which have already broken ground.

New lease asking **rents** are at \$1,528, up 6.3% ▲ from the previous year placing Madison at 4th overall in year-over-year rent growth.