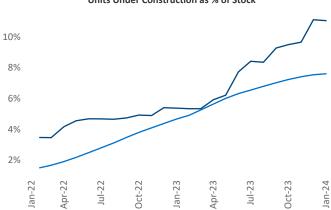

**Madison** is the **66th** largest multifamily market with **57,640** completed units and **20,970** units in development, **6,380** of which have already broken ground.

New lease asking **rents** are at \$1,528, up 6.3% ▲ from the previous year placing Madison at 4th overall in year-over-year rent growth.