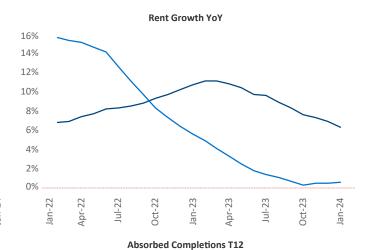

**Madison** is the **66th** largest multifamily market with **57,640** completed units and **20,970** units in development, **6,380** of which have already broken ground.

New lease asking **rents** are at \$1,528, up 6.3% ▲ from the previous year placing Madison at 4th overall in year-over-year rent growth.

Multifamily housing **demand** has been positive with **3,134** ▲ net units absorbed over the past twelve months. This is down **-18** ▼ units from the previous year's gain of **3,152** ▲ absorbed units.