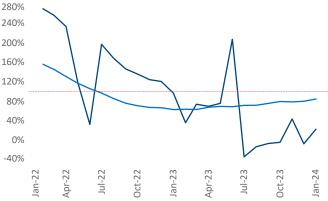

New lease asking **rents** are at **\$914**, up **0.7%** A from the previous year placing Lubbock at 82nd overall in year-over-year rent growth.

Multifamily housing demand has been positive with 66 net units absorbed over the past twelve months. This is down -166 V units from the previous year's gain of 232 absorbed units.

**Employment** in Lubbock has grown by **2.2%** A over the past 12 months, while hourly wages have fallen by -6.2% VoY to **\$20.99** according to the Bureau of Labor Statistics.

Jan-23

Oct-22

Jul-22

Jan-22