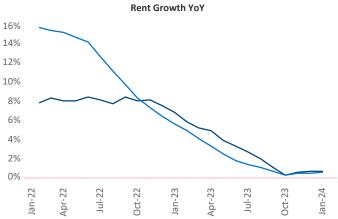

New lease asking **rents** are at **\$914**, up **0.7%** A from the previous year placing Lubbock at 82nd overall in year-over-year rent growth.

Multifamily housing demand has been positive with 66 net units absorbed over the past twelve months. This is down -166 V units from the previous year's gain of 232 absorbed units.