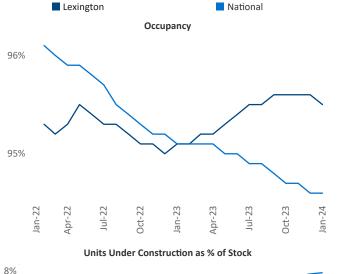

New lease asking **rents** are at **\$1,138**, up **3.8%** ▲ from the previous year placing Lexington at **25th** overall in year-over-year rent growth.

Multifamily housing **demand** has been positive with **573** ▲ net units absorbed over the past twelve months. This is down -**144** ▼ units from the previous year's gain of **717** ▲ absorbed units.