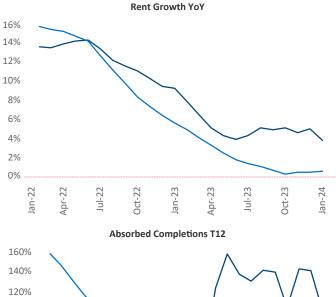

New lease asking **rents** are at **\$1,138**, up **3.8%** ▲ from the previous year placing Lexington at **25th** overall in year-over-year rent growth.

Multifamily housing **demand** has been positive with **573** ▲ net units absorbed over the past twelve months. This is down -**144** ▼ units from the previous year's gain of **717** ▲ absorbed units.