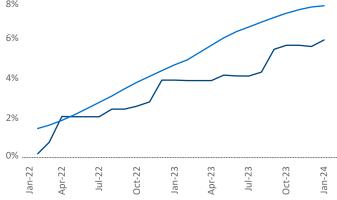

30

Flemingsburg

Razvan Cimpean SEO Engineer <u>Razvan-I.Cimpean@yardi.com</u> Lexington

January 2024

**Lexington** is the **87th** largest multifamily market with **38,201** completed units and **4,978** units in development, **2,254** of which have already broken ground.