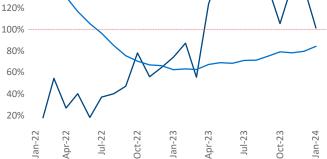

New lease asking **rents** are at **\$1,138**, up **3.8%** ▲ from the previous year placing Lexington at **25th** overall in year-over-year rent growth.

Multifamily housing **demand** has been positive with **573** ▲ net units absorbed over the past twelve months. This is down -**144** ▼ units from the previous year's gain of **717** ▲ absorbed units.