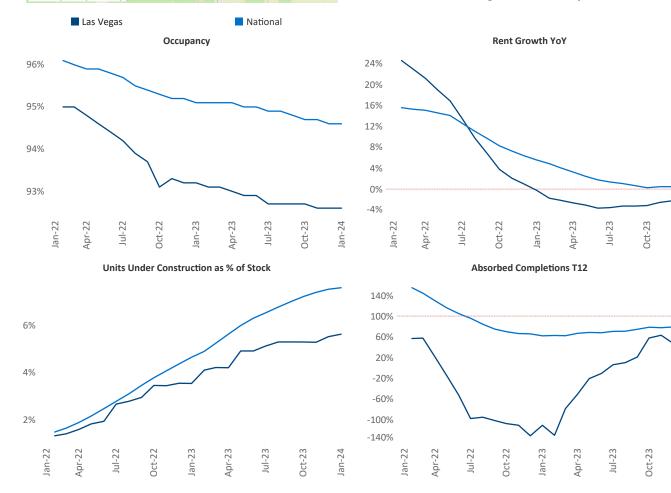

Vice President

Jeff.Adler@yardi.com

Mesquite

Razvan Cimpean SEO Engineer <u>Razvan-I.Cimpean@yardi.com</u> Las Vegas January 2024

Las Vegas is the 28th largest multifamily market with183,591 completed units and 32,904 units in development,10,347 of which have already broken ground.

New lease asking **rents** are at **\$1,454**, down **-1.6%** ▼ from the previous year placing Las Vegas at **104th** overall in year-over-year rent growth.

Multifamily housing **demand** has been positive with **1,532** ▲ net units absorbed over the past twelve months. This is up **3,772** ▲ units from the previous year's loss of -**2,240** ▼ absorbed units.

**Employment** in Las Vegas has grown by **3.6%** A over the past 12 months, while hourly wages have risen by **0.7%** A YoY to **\$28.91** according to the *Bureau of Labor Statistics*.

Jan-24

Jan-24