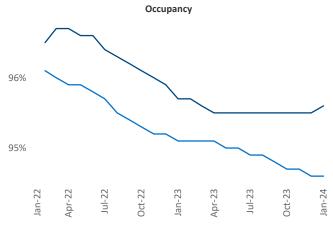

**Employment** in Lansing - Ann Arbor has grown by **1.7%** ▲ over the past 12 months, while hourly wages have risen by **2.9%** ▲ YoY to **\$30.92** according to the *Bureau of Labor Statistics*.

Units Under Construction as % of Stock