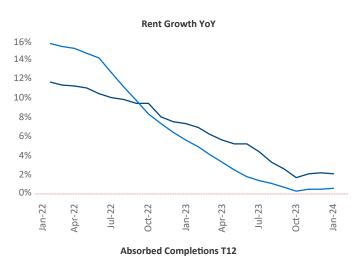

New lease asking **rents** are at \$1,207, up 2.1% ▲ from the previous year placing Lansing - Ann Arbor at 53rd overall in year-over-year rent growth.

Multifamily housing **demand** has been positive with **910** ▲ net units absorbed over the past twelve months. This is up **983** ▲ units from the previous year's loss of **-73** ▼ absorbed units.