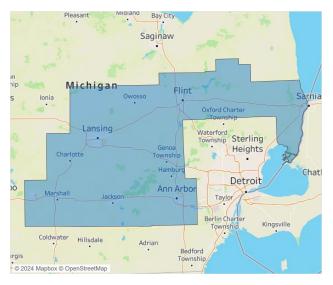

## Contacts

Jeff Adler Vice President <u>Jeff.Adler@yardi.com</u> Razvan Cimpean SEO Engineer Razvan-I.Cimpean@yardi.com Lansing - Ann Arbor January 2024

**Lansing - Ann Arbor** is the **45th** largest multifamily market with **105,513** completed units and **16,645** units in development, **3,279** of which have already broken ground.