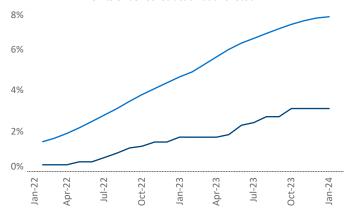

**Employment** in Lansing - Ann Arbor has grown by **1.7%** ▲ over the past 12 months, while hourly wages have risen by **2.9%** ▲ YoY to **\$30.92** according to the *Bureau of Labor Statistics*.

Units Under Construction as % of Stock