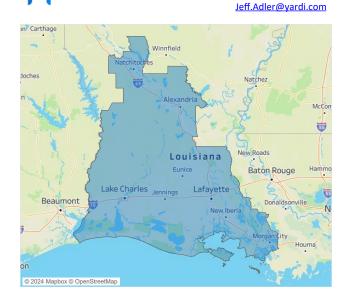

January 2024

Lafayette - Lake Charles is the 96th largest multifamily market with 32,298 completed units and 4,497 units in development, 988 of which have already broken ground.

New lease asking **rents** are at **\$1,003**, up **2.0%** ▲ from the previous year placing Lafayette - Lake Charles at **60th** overall in year-over-year rent growth.

Multifamily housing **demand** has been positive with **314**  $\blacktriangle$  net units absorbed over the past twelve months. This is down -50  $\checkmark$  units from the previous year's gain of **364**  $\blacktriangle$  absorbed units.

**Employment** in Lafayette - Lake Charles has grown by **0.4%** ▲ over the past 12 months, while hourly wages have fallen by -**1.1%** ▼ YoY to **\$26.58** according to the *Bureau of Labor Statistics*.











## DISCLAIMER

ALTHOUGH EVERY EFFORT IS MADE TO ENSURE THE ACCURACY, TIMELINESS AND COMPLETENESS OF THE INFORMATION PROVIDED IN THIS PUBLICATION, THE INFORMATION IS PROVIDED "AS IS" AND YARDI MATRIX DOES NOT GUARANTEE, WARRANT, REPRESENT OR UNDERTAKE THAT THE INFORMATION PROVIDED IS CORRECT, ACCURATE, CURRENT OR COMPLETE. YARDI MATRIX IS NOT LIABLE FOR ANY LOSS, CLAIM, OR DEMAND ARISING DIRECTLY OR INDIRECTLY FROM ANY USE OR RELIANCE UPON THE INFORMATION CONTAINED HEREIN.

## **COPYRIGHT NOTICE**

This document, publication and/or presentation (collectively, 'document') is protected by copyright, trademark and other intellectual property laws. Use of this document is subject to the terms and conditions of Yardi Systems, Inc. dba Yardi Matrix's Terms of Use <a href="http://www.yardi