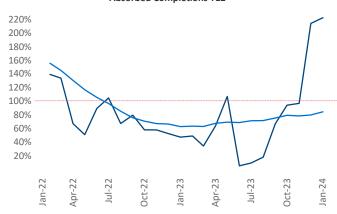

New lease asking **rents** are at \$1,447, up 4.0% ▲ from the previous year placing Knoxville at 18th overall in year-over-year rent growth.

Multifamily housing **demand** has been positive with **826** ▲ net units absorbed over the past twelve months. This is up **362** ▲ units from the previous year's gain of **464** ▲ absorbed units.