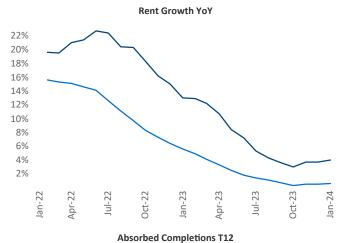

New lease asking **rents** are at \$1,447, up 4.0% ▲ from the previous year placing Knoxville at 18th overall in year-over-year rent growth.

Multifamily housing **demand** has been positive with **826** ▲ net units absorbed over the past twelve months. This is up **362** ▲ units from the previous year's gain of **464** ▲ absorbed units.