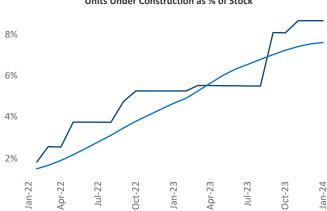

© 2024 Mapbox © OpenStreetMap

Contacts

Jeff Adler Vice President <u>Jeff.Adler@yardi.com</u> Razvan Cimpean SEO Engineer Razvan-I.Cimpean@yardi.com Knoxville January 2024

**Knoxville** is the **86th** largest multifamily market with **41,236** completed units and **7,899** units in development, **3,573** of which have already broken ground.