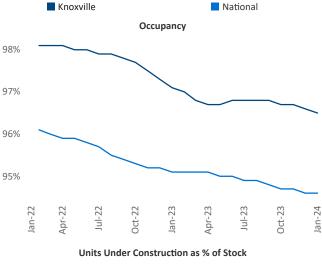

New lease asking **rents** are at \$1,447, up 4.0% ▲ from the previous year placing Knoxville at 18th overall in year-over-year rent growth.

Multifamily housing **demand** has been positive with **826** ▲ net units absorbed over the past twelve months. This is up **362** ▲ units from the previous year's gain of **464** ▲ absorbed units.