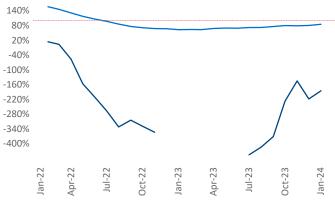

Multifamily housing demand has been negative with -208 vertice absorbed over the past twelve months. This is up **306** ▲ units from the previous year's loss of -514 vabsorbed units.

**Employment** in Jackson has grown by **0.4%** A over the past 12 months, while hourly wages have risen by 5.3% A YoY to \$27.86 according to the Bureau of Labor Statistics.