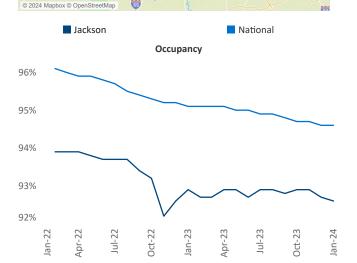

Multifamily housing demand has been negative with -208 vertice absorbed over the past twelve months. This is up **306** ▲ units from the previous year's loss of -514 vabsorbed units.

**Employment** in Jackson has grown by **0.4%** A over the past 12 months, while hourly wages have risen by 5.3% A YoY to \$27.86 according to the Bureau of Labor Statistics.