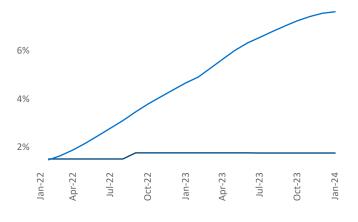

Jackson

January 2024

Jackson is the 100th largest multifamily market with 30,129 completed units and 1,557 units in development, 531 of which have already broken ground.

New lease asking **rents** are at **\$1,147**, up **2.1%** from the previous year placing Jackson at 53rd overall in year-over-year rent growth.