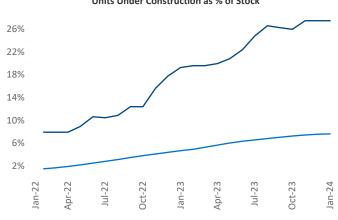

Contacts

Jeff Adler Vice President Jeff.Adler@yardi.com Razvan Cimpean SEO Engineer Razvan-I.Cimpean@yardi.com Huntsville January 2024

**Huntsville** is the **83rd** largest multifamily market with **43,057** completed units and **19,324** units in development, **11,825** of which have already broken ground.