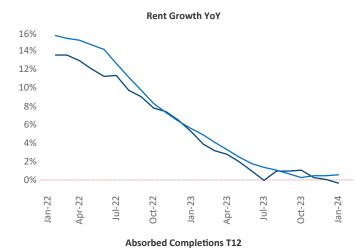

New lease asking **rents** are at \$1,162, down -0.3% ▼ from the previous year placing Huntsville at 94th overall in year-over-year rent growth.

Multifamily housing **demand** has been positive with **2,113** ▲ net units absorbed over the past twelve months. This is up **708** ▲ units from the previous year's gain of **1,405** ▲ absorbed units.