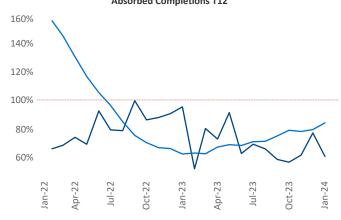

New lease asking **rents** are at \$1,162, down -0.3% ▼ from the previous year placing Huntsville at 94th overall in year-over-year rent growth.

Multifamily housing **demand** has been positive with **2,113** ▲ net units absorbed over the past twelve months. This is up **708** ▲ units from the previous year's gain of **1,405** ▲ absorbed units.