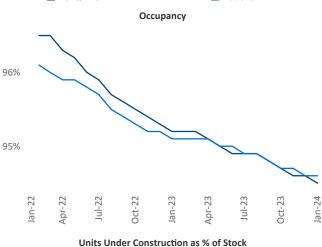

New lease asking **rents** are at \$1,162, down -0.3% ▼ from the previous year placing Huntsville at 94th overall in year-over-year rent growth.

Multifamily housing **demand** has been positive with **2,113** ▲ net units absorbed over the past twelve months. This is up **708** ▲ units from the previous year's gain of **1,405** ▲ absorbed units.