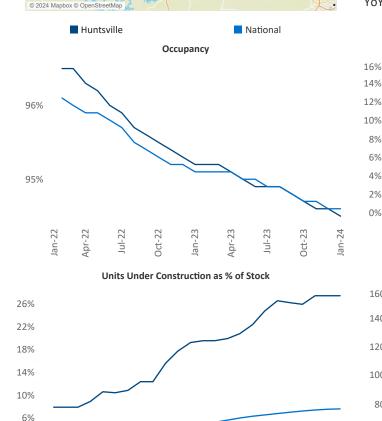

January 2024

Huntsville is the 83rd largest multifamily market with 43,057 completed units and 19,324 units in development, 11,825 of which have already broken ground.

New lease asking **rents** are at **\$1,162**, down **-0.3%** ▼ from the previous year placing Huntsville at **94th** overall in year-over-year rent growth.

Multifamily housing **demand** has been positive with 2,113▲ net units absorbed over the past twelve months. This is up **708**▲ units from the previous year's gain of 1,405▲ absorbed units.

**Employment** in Huntsville has grown by **2.5%** • over the past 12 months, while hourly wages have risen by **4.8%** • YoY to **\$37.43** according to the *Bureau of Labor Statistics*.