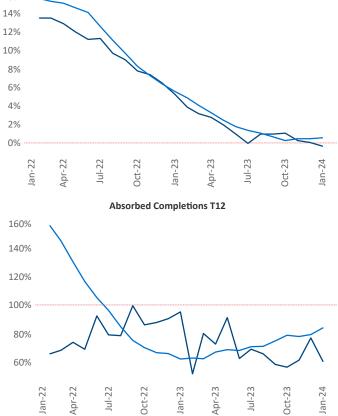

January 2024

Huntsville is the 83rd largest multifamily market with 43,057 completed units and 19,324 units in development, 11,825 of which have already broken ground.

New lease asking **rents** are at **\$1,162**, down **-0.3%** ▼ from the previous year placing Huntsville at **94th** overall in year-over-year rent growth.

Multifamily housing **demand** has been positive with 2,113▲ net units absorbed over the past twelve months. This is up **708**▲ units from the previous year's gain of 1,405▲ absorbed units.

**Employment** in Huntsville has grown by **2.5%** • over the past 12 months, while hourly wages have risen by **4.8%** • YoY to **\$37.43** according to the *Bureau of Labor Statistics*.