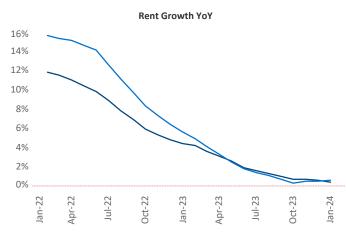

New lease asking **rents** are at \$1,349, up 0.4% ▲ from the previous year placing Houston at 87th overall in year-over-year rent growth.

Multifamily housing **demand** has been positive with **9,704** ▲ net units absorbed over the past twelve months. This is up **2,001** ▲ units from the previous year's gain of **7,703** ▲ absorbed units.