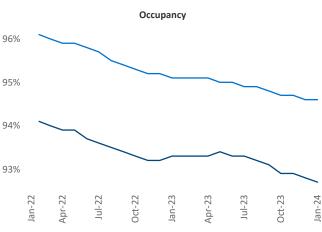

New lease asking **rents** are at \$1,349, up 0.4% ▲ from the previous year placing Houston at 87th overall in year-over-year rent growth.

Multifamily housing **demand** has been positive with **9,704** ▲ net units absorbed over the past twelve months. This is up **2,001** ▲ units from the previous year's gain of **7,703** ▲ absorbed units.