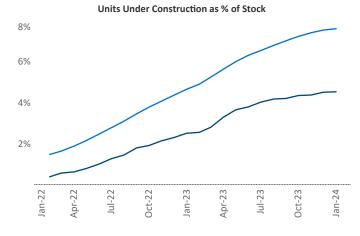

Contacts

Jeff Adler Vice President <u>Jeff.Adler@yardi.com</u> Razvan Cimpean SEO Engineer Razvan-I.Cimpean@yardi.com Houston
January 2024

**Houston** is the **2nd** largest multifamily market with **724,067** completed units and **95,619** units in development, **32,862** of which have already broken ground.