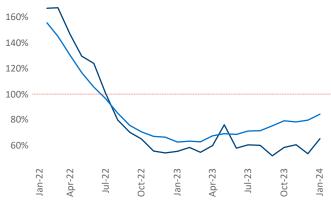

**Employment** in Houston has grown by **2.6**% ▲ over the past 12 months, while hourly wages have risen by **7.6**% ▲ YoY to **\$35.65** according to the *Bureau of Labor Statistics*.

**Absorbed Completions T12** 