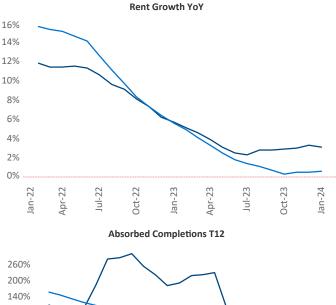

Multifamily housing demand has been negative with -854 vertice results absorbed over the past twelve months. This is down **-1,499** ▼ units from the previous year's gain of 645 A absorbed units.

**Employment** in Harrisburg has grown by **1.6%** A over the past 12 months, while hourly wages have risen by 4.6% YoY to \$29.72 according to the Bureau of Labor Statistics.