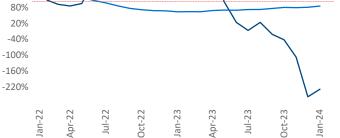

Multifamily housing demand has been negative with -854 vertice results absorbed over the past twelve months. This is down **-1,499** ▼ units from the previous year's gain of 645 A absorbed units.

**Employment** in Harrisburg has grown by **1.6%** A over the past 12 months, while hourly wages have risen by 4.6% YoY to \$29.72 according to the Bureau of Labor Statistics.