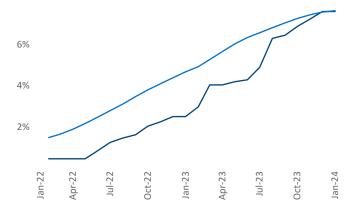

Harrisburg is the 67th largest multifamily market with 57,299 completed units and 16,739 units in development, 4,337 of which have already broken ground.

New lease asking **rents** are at **\$1,385**, up **3.1%** from the previous year placing Harrisburg at 37th overall in year-over-year rent growth.