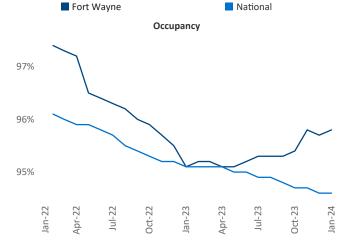

Van Wert

Celina

Fort Wayne January 2024

Fort Wayne is the 105th largest multifamily market with26,894 completed units and 5,180 units in development,1,628 of which have already broken ground.

New lease asking **rents** are at **\$1,041**, up **2.7%** from the previous year placing Fort Wayne at **42nd** overall in year-over-year rent growth.