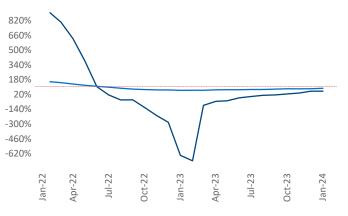

Multifamily housing **demand** has been positive with **281** ▲ net units absorbed over the past twelve months. This is up **653** ▲ units from the previous year's loss of **-372** ▼ absorbed units.

**Employment** in Fort Wayne has grown by **0.8%** • over the past 12 months, while hourly wages have risen by **1.1%** • YoY to **\$31.69** according to the *Bureau of Labor Statistics*.