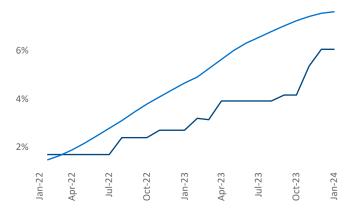

Van Wert

Celina

Fort Wayne January 2024

Fort Wayne is the 105th largest multifamily market with26,894 completed units and 5,180 units in development,1,628 of which have already broken ground.

New lease asking **rents** are at **\$1,041**, up **2.7%** from the previous year placing Fort Wayne at **42nd** overall in year-over-year rent growth.