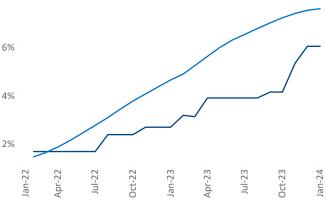

Paulding

Van Wert

Razvan Cimpean SEO Engineer Razvan-I.Cimpean@yardi.com Fort Wayne January 2024

Fort Wayne is the 105th largest multifamily market with 26,894 completed units and 5,180 units in development, 1,628 of which have already broken ground.