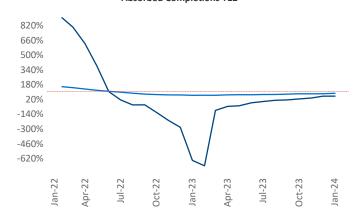

Multifamily housing **demand** has been positive with **281** ▲ net units absorbed over the past twelve months. This is up **653** ▲ units from the previous year's loss of **-372** ▼ absorbed units.

Employment in Fort Wayne has grown by 0.8% ▲ over the past 12 months, while hourly wages have risen by 1.1% ▲ YoY to \$31.69 according to the *Bureau of Labor Statistics*.