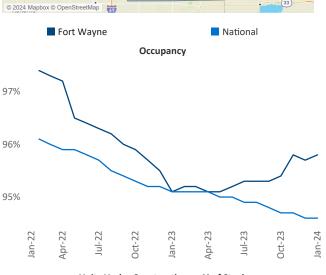

New lease asking rents are at \$1,041, up 2.7% A from the

New lease asking **rents** are at **\$1,041**, up **2.7%** ▲ from the previous year placing Fort Wayne at **42nd** overall in year-over-year rent growth.

Multifamily housing **demand** has been positive with **281** ▲ net units absorbed over the past twelve months. This is up **653** ▲ units from the previous year's loss of **-372** ▼ absorbed units.

Employment in Fort Wayne has grown by 0.8% ▲ over the past 12 months, while hourly wages have risen by 1.1% ▲ YoY to \$31.69 according to the *Bureau of Labor Statistics*.