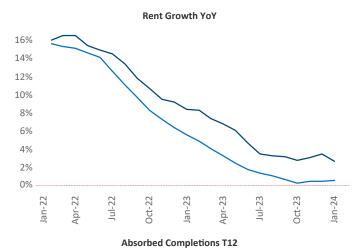

New lease asking rents are at \$1,041, up 2.7% A from the

New lease asking **rents** are at **\$1,041**, up **2.7%** ▲ from the previous year placing Fort Wayne at **42nd** overall in year-over-year rent growth.