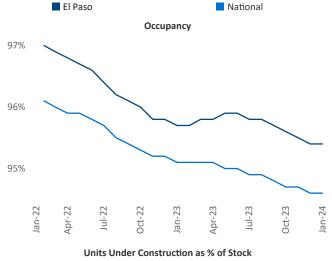

New lease asking **rents** are at \$1,058, up 3.1% ▲ from the previous year placing El Paso at 37th overall in year-over-year rent growth.

Multifamily housing **demand** has been positive with **225** ▲ net units absorbed over the past twelve months. This is up **735** ▲ units from the previous year's loss of **-510** ▼ absorbed units.