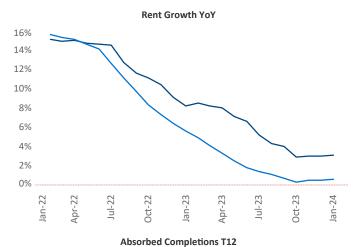

New lease asking **rents** are at \$1,058, up 3.1% ▲ from the previous year placing El Paso at 37th overall in year-over-year rent growth.

Multifamily housing **demand** has been positive with **225** ▲ net units absorbed over the past twelve months. This is up **735** ▲ units from the previous year's loss of **-510** ▼ absorbed units.