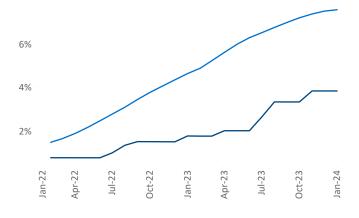

Multifamily housing **demand** has been positive with **225** ▲ net units absorbed over the past twelve months. This is up **735** ▲ units from the previous year's loss of **-510** ▼ absorbed units.

**Employment** in El Paso has grown by **2.3%** ▲ over the past 12 months, while hourly wages have risen by **0.6%** ▲ YoY to **\$22.87** according to the *Bureau of Labor Statistics*.