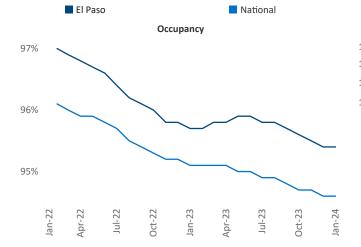

January 2024

**El Paso** is the **71st** largest multifamily market with **54,398** completed units and **5,407** units in development, **2,097** of which have already broken ground.

New lease asking **rents** are at **\$1,058**, up **3.1%** ▲ from the previous year placing El Paso at **37th** overall in year-over-year rent growth.