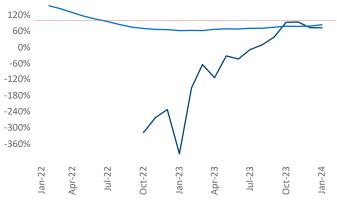

Multifamily housing **demand** has been positive with **225** ▲ net units absorbed over the past twelve months. This is up **735** ▲ units from the previous year's loss of **-510** ▼ absorbed units.

**Employment** in El Paso has grown by **2.3%** ▲ over the past 12 months, while hourly wages have risen by **0.6%** ▲ YoY to **\$22.87** according to the *Bureau of Labor Statistics*.