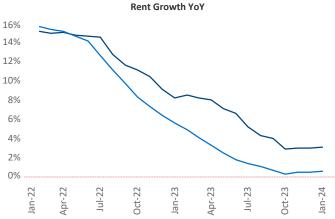

January 2024

**El Paso** is the **71st** largest multifamily market with **54,398** completed units and **5,407** units in development, **2,097** of which have already broken ground.

New lease asking **rents** are at **\$1,058**, up **3.1%** ▲ from the previous year placing El Paso at **37th** overall in year-over-year rent growth.