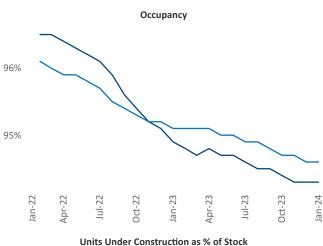

New lease asking **rents** are at **\$1,238**, up **1.0%** ▲ from the previous year placing Detroit at **71st** overall in year-over-year rent growth.

Multifamily housing **demand** has been positive with **760** ▲ net units absorbed over the past twelve months. This is up **1,178** ▲ units from the previous year's loss of **-418** ▼ absorbed units.