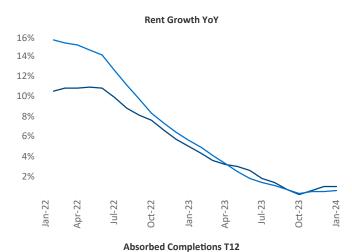

New lease asking **rents** are at **\$1,238**, up **1.0%** ▲ from the previous year placing Detroit at **71st** overall in year-over-year rent growth.

Multifamily housing **demand** has been positive with **760** ▲ net units absorbed over the past twelve months. This is up **1,178** ▲ units from the previous year's loss of **-418** ▼ absorbed units.