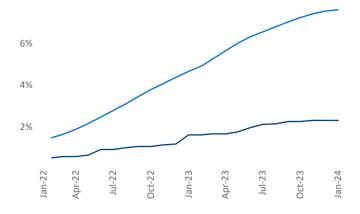

Contacts

Jeff Adler Vice President Jeff.Adler@yardi.com Razvan Cimpean SEO Engineer Razvan-I.Cimpean@yardi.com Detroit January 2024

**Detroit** is the **23rd** largest multifamily market with **217,210** completed units and **29,411** units in development, **5,019** of which have already broken ground.