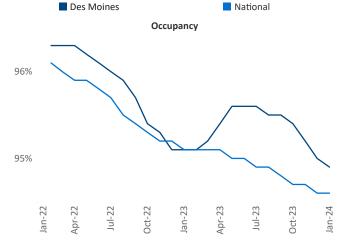

New lease asking **rents** are at \$1,115, up 2.4% A from the previous year placing Des Moines at 46th overall in year-over-year rent growth.

Multifamily housing demand has been positive with **1,800** A net units absorbed over the past twelve months. This is up **934** ▲ units from the previous year's gain of **866** A absorbed units.