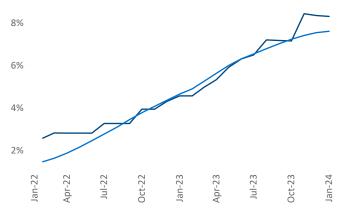

New lease asking **rents** are at \$1,115, up 2.4% A from the previous year placing Des Moines at 46th overall in year-over-year rent growth.

Multifamily housing demand has been positive with **1,800** A net units absorbed over the past twelve months. This is up **934** ▲ units from the previous year's gain of **866** A absorbed units.