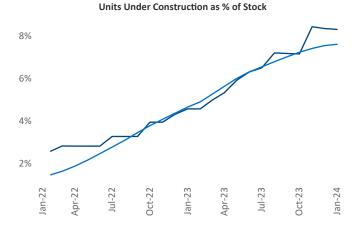

## Des Moines January 2024

**Des Moines** is the **79th** largest multifamily market with **45,624** completed units and **10,866** units in development, **3,789** of which have already broken ground.

New lease asking **rents** are at \$1,115, up 2.4% ▲ from the previous year placing Des Moines at 46th overall in year-over-year rent growth.