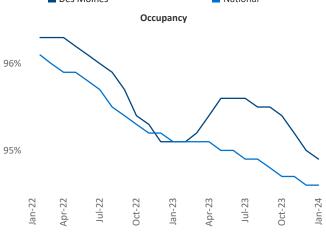

f.Adler@yardi.com</u> Razvan Cimpean SEO Engineer Razvan-I.Cimpean@yardi.com

## Des Moines January 2024

**Des Moines** is the **79th** largest multifamily market with **45,624** completed units and **10,866** units in development, **3,789** of which have already broken ground.

New lease asking **rents** are at \$1,115, up 2.4% ▲ from the previous year placing Des Moines at 46th overall in year-over-year rent growth.

Multifamily housing **demand** has been positive with **1,800** ▲ net units absorbed over the past twelve months. This is up **934** ▲ units from the previous year's gain of **866** ▲ absorbed units.

Employment in Des Moines has grown by 1.0% ▲ over the past 12 months, while hourly wages have risen by 1.7% ▲ YoY to \$32.69 according to the *Bureau of Labor Statistics*.











## **DISCLAIMER**

ALTHOUGH EVERY EFFORT IS MADE TO ENSURE THE ACCURACY, TIMELINESS AND COMPLETENESS OF THE INFORMATION PROVIDED IN THIS PUBLICATION, THE INFORMATION IS PROVIDED "AS IS" AND YARDI MATRIX DOES NOT GUARANTEE, WARRANT, REPRESENT OR UNDERTAKE THAT THE INFORMATION PROVIDED IS CORRECT, ACCURATE, CURRENT OR COMPLETE. YARDI MATRIX IS NOT LIABLE FOR ANY LOSS, CLAIM, OR DEMAND ARISING DIRECTLY OR INDIRECTLY FROM ANY USE OR RELIANCE UPON THE INFORMATION CONTAINED HEREIN.

## **COPYRIGHT NOTICE**

This document, publication and/or presentation (collectively, 'document') is protected by copyright, trademark and other intellectual property laws. Use of this document is subject to the terms and conditions of Yardi Systems, Inc. dba Yardi Matrix's Terms of Use <a href="http://www.y