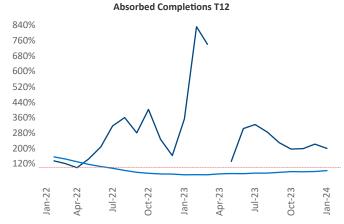

Multifamily housing **demand** has been positive with **1,800** ▲ net units absorbed over the past twelve months. This is up **934** ▲ units from the previous year's gain of **866** ▲ absorbed units.

Employment in Des Moines has grown by 1.0% ▲ over the past 12 months, while hourly wages have risen by 1.7% ▲ YoY to \$32.69 according to the *Bureau of Labor Statistics*.