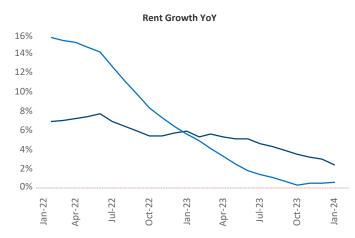

## Des Moines January 2024

**Des Moines** is the **79th** largest multifamily market with **45,624** completed units and **10,866** units in development, **3,789** of which have already broken ground.

New lease asking **rents** are at \$1,115, up 2.4% ▲ from the previous year placing Des Moines at 46th overall in year-over-year rent growth.