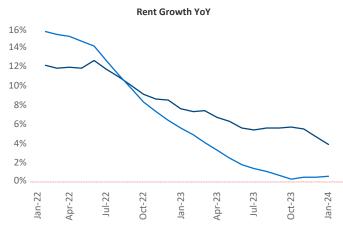

**Dayton** is the **73rd** largest multifamily market with **49,450** completed units and **8,059** units in development, **1,262** of which have already broken ground.

New lease asking **rents** are at **\$1,091**, up **3.9%** ▲ from the previous year placing Dayton at **23rd** overall in year-over-year rent growth.