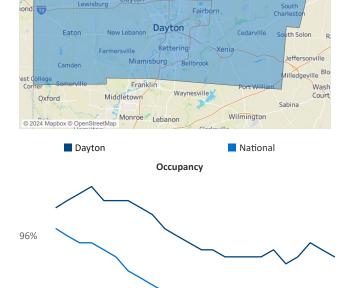

**Dayton** is the **73rd** largest multifamily market with **49,450** completed units and **8,059** units in development, **1,262** of which have already broken ground.

New lease asking **rents** are at **\$1,091**, up **3.9%** ▲ from the previous year placing Dayton at **23rd** overall in year-over-year rent growth.

Multifamily housing **demand** has been positive with **715** ▲ net units absorbed over the past twelve months. This is up **426** ▲ units from the previous year's gain of **289** ▲ absorbed units.

Employment in Dayton has grown by 0.6% ▲ over the past 12 months, while hourly wages have risen by 2.5% ▲ YoY to \$30.64 according to the *Bureau of Labor Statistics*.