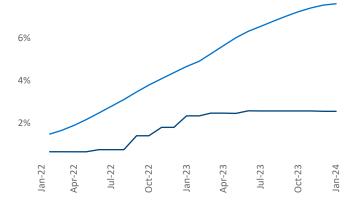

**Dayton** is the **73rd** largest multifamily market with **49,450** completed units and **8,059** units in development, **1,262** of which have already broken ground.

New lease asking **rents** are at **\$1,091**, up **3.9%** ▲ from the previous year placing Dayton at **23rd** overall in year-over-year rent growth.