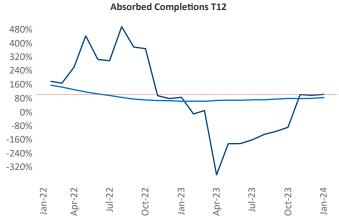

Multifamily housing **demand** has been positive with **715** ▲ net units absorbed over the past twelve months. This is up **426** ▲ units from the previous year's gain of **289** ▲ absorbed units.

Employment in Dayton has grown by 0.6% ▲ over the past 12 months, while hourly wages have risen by 2.5% ▲ YoY to \$30.64 according to the *Bureau of Labor Statistics*.